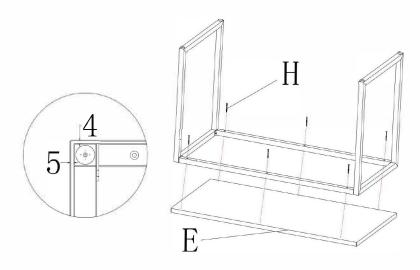

Warning:

**CHOKING HAZARD** - Small Parts. Adult Assembly Required.

#### DO NOT ALLOW CHILDREN TO CLIMB ON FURNITURE

Serious or fatal injuries can occur from furniture tipping over. You must install Tipping Restraint Hardware (where included) to help prevent the unit from tipping and causing accidental injury, instability, death or damage. The tipping restraint is intended only as a safety measure, it is not a substitute for proper adult supervision.

To help prevent furniture from tipping over it must be permanently attached to the wall. Anti-Tip Safety Wall Straps suitable for the unit weight and wall materials (if not included) should be purchased and installed.

Customer Service Email: Customer Experience@theubiquegroup.com | Phone: 866-552-2810

# PARTS



## STEP 1



## STEP 2





### **Quality and Safety Guidelines**

- Please follow the static and dynamic weight capacity limits provided on this item. If you are unsure of the weight capacities for this product, email us at customerexperience@ubiquegroup.com or call 866-552-2810.
- Please use this item on a stable, level surface only.
- All feet should contact the flooring surface when in use.
- $\bullet \quad \hbox{Do not use this item if any instability is detected.}$
- For replacement parts, please email us at customerexperience@ubiquegroup.com or call 866-552-2810.

This item is not intended for climbing, sitting, or standing.

- This item is intended for indoor use only.
- Store indoors away from moisture. For additional storage instructions, please email us at customerexperience@ubiquegroup.com or call 866