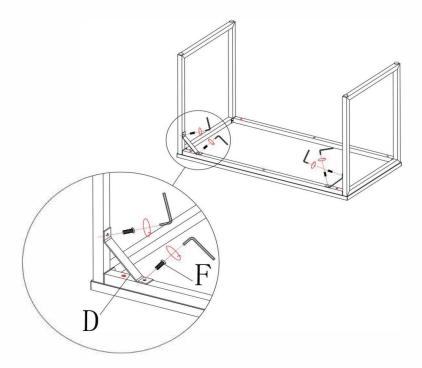

arning:

**CHOKING HAZARD** - Small Parts. Adult Assembly Required.

#### DO NOT ALLOW CHILDREN TO CLIMB ON FURNITURE

Serious or fatal injuries can occur from furniture tipping over. You must install Tipping Restraint Hardware (where included) to help prevent the unit from tipping and causing accidental injury, instability, death or damage. The tipping restraint is intended only as a safety measure, it is not a substitute for proper adult supervision.

To help prevent furniture from tipping over it must be permanently attached to the wall. Anti-Tip Safety Wall Straps suitable for the unit weight and wall materials (if not included) should be purchased and installed.

Customer Service Email: Customer Experience@theubiquegroup.com | Phone: 866-552-2810

# PARTS



## STEP 1



## STEP 2





### **Quality and Safety Guidelines**

- Please follow the static and dynamic weight capacity limits provided on this item. If you are unsure of the weight capacities for this product, email us at customerexperience@ubiquegroup.com or call 866-552-2810.
- Please use this item on a stable, level surface only.
- All feet should contact the flooring surface when in use.
- $\bullet \quad \hbox{Do not use this item if any instability is detected.}$
- For replacement parts, please email us at customerexperience@ubiquegroup.com or call 866-552-2810.

This item is not intended for climbing, sitting, or standing.

- This item is intended for indoor use only.
- Store indoors away from moisture. For additional storage instructions, please email us at customerexperience@ubiquegroup.com or call 866-5