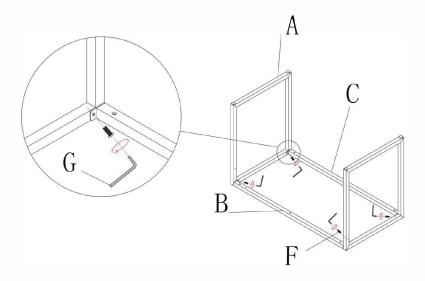

result.

#### Warning:

**CHOKING HAZARD** - Small Parts. Adult Assembly Required.

#### DO NOT ALLOW CHILDREN TO CLIMB ON FURNITURE

Serious or fatal injuries can occur from furniture tipping over. You must install Tipping Restraint Hardware (where included) to help prevent the unit from tipping and causing accidental injury, instability, death or damage. The tipping restraint is intended only as a safety measure, it is not a substitute for proper adult supervision.

To help prevent furniture from tipping over it must be permanently attached to the wall. Anti-Tip Safety Wall Straps suitable for the unit weight and wall materials (if not included) should be purchased and installed.

Customer Service Email: Customer Experience@theubiquegroup.com | Phone: 866-552-2810

# PARTS



## STEP 1



## STEP 2





### **Quality and Safety Guidelines**

- Please follow the static and dynamic weight capacity limits provided on this item. If you are unsure of the weight capacities for this product, email us at customerexperience@ubiquegroup.com or call 866-552-2810.
- Please use this item on a stable, level surface only.
- All feet should contact the flooring surface when in use.
- $\bullet \quad \hbox{Do not use this item if any instability is detected.}$
- For replacement parts, please email us at customerexperience@ubiquegroup.com or call 866-552-2810.

This item is not intended for climbing, sitting, or standing.

- This item is intended for indoor use only.
- Store indoors away from moisture. For additional storage instructions, please email us at customerexperience@ubiquegroup.co