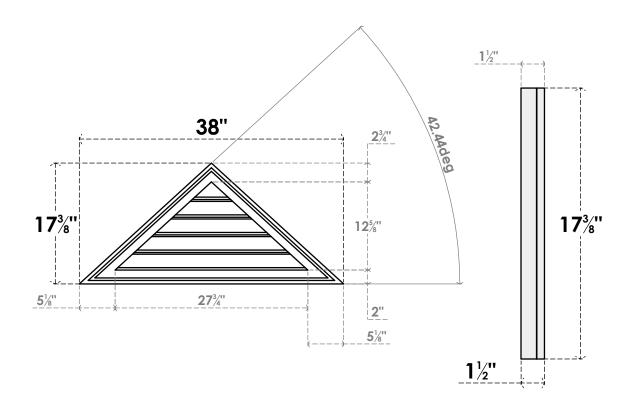

## GVPTR38X1702SF

38"W X 17-3/8"H TRIANGLE SURFACE MOUNT PVC GABLE VENT 11/12 PITCH: FUNCTIONAL, W/ 2"W X 1-1/2"P BRICKMOULD FRAME

**VENTING AREA: 13.85 SQ IN** LOUVER HEIGHT: 2 1/2"

LOUVER QTY: 5

**FRONT** 

SIDE

1. INSTALLATION TO BE COMPLETED IN ACCORDANCE WITH MANUFACTURER'S SPECIFICATIONS. 2. DRAWING MAY NOT BE TO SCALE

3. THIS DRAWING IS INTENDED FOR DESIGN AND PLANNING PURPOSES ONLY.

4. ALL INFORMATION CONTAINED HEREIN WAS CURRENT AT THE TIME OF DEVELOPMENT BUT MUST BE REVIEWED AND APPROVED BY THE PRODUCT MANUFACTURER TO BE CONSIDERED ACCURATE.
5. ARCHITECTURAL GRADE PVC PRODUCTS ARE MADE FROM EXPANDED CELLULAR PVC AND COME NATURALLY WHITE BUT MAY BE