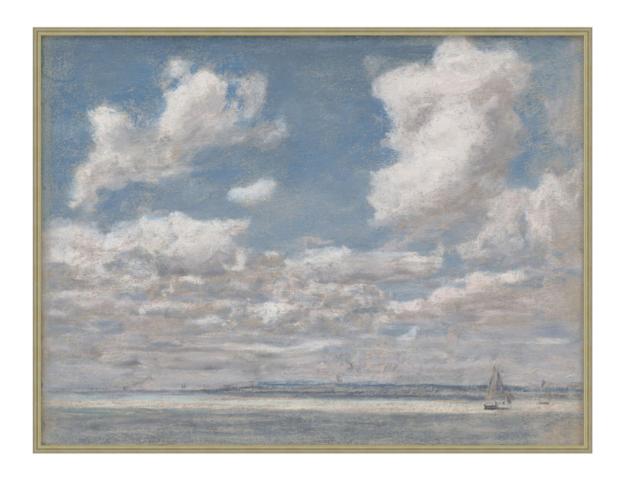

## All of the Clouds 1

D2814S56273-4718

All of the Clouds 1 captures a sunny coastal landscape in the moments surrounding a storm. Toward the top of the canvas, grey blues meet darker slate tones amidst dense and shaded clouds. Along the horizon, a muted palette of soft amber, coral, and light grey break up the sky and water. In the distance, sailboats add visual interest. Part of the carefully curated ART by TA collection, All of the Clouds 1 invites the viewer to escape into the peaceful meditation of this pleasant coastal scene.