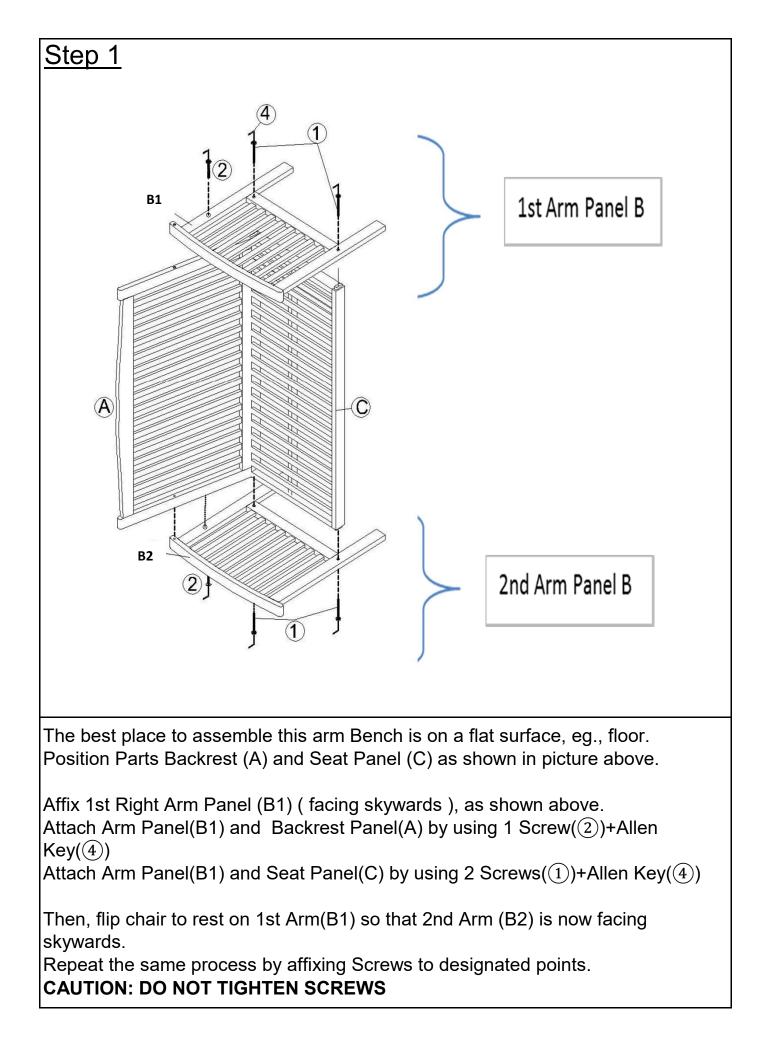

|         | Right Arm with Leg | 1   |
| B2                                                                                                                                                                                                                                                                          |         | Left Arm with Leg  | 1   |
| С                                                                                                                                                                                                                                                                           |         | Seat Panel         | 1   |