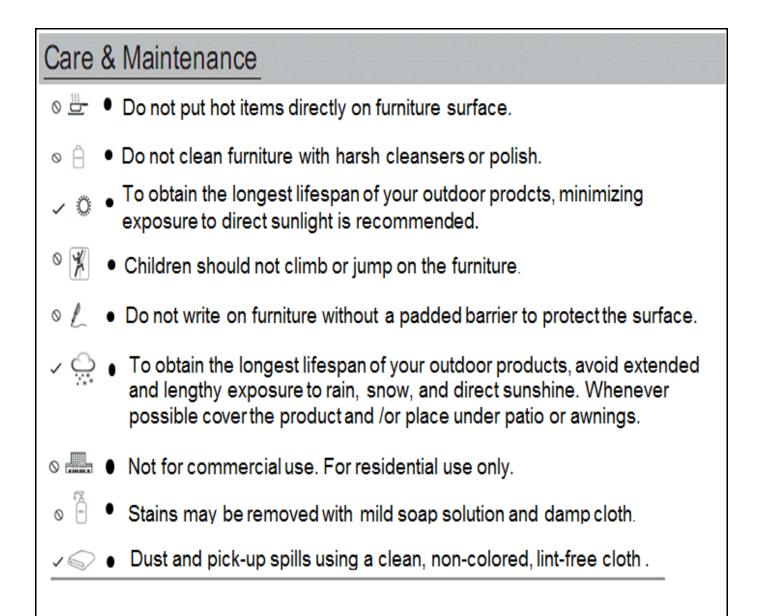

|         | Right Arm with Leg | 1   |
| B2                                                                                                                                                                                                                                                                          |         | Left Arm with Leg  | 1   |
| С                                                                                                                                                                                                                                                                           |         | Seat Panel         | 1   |