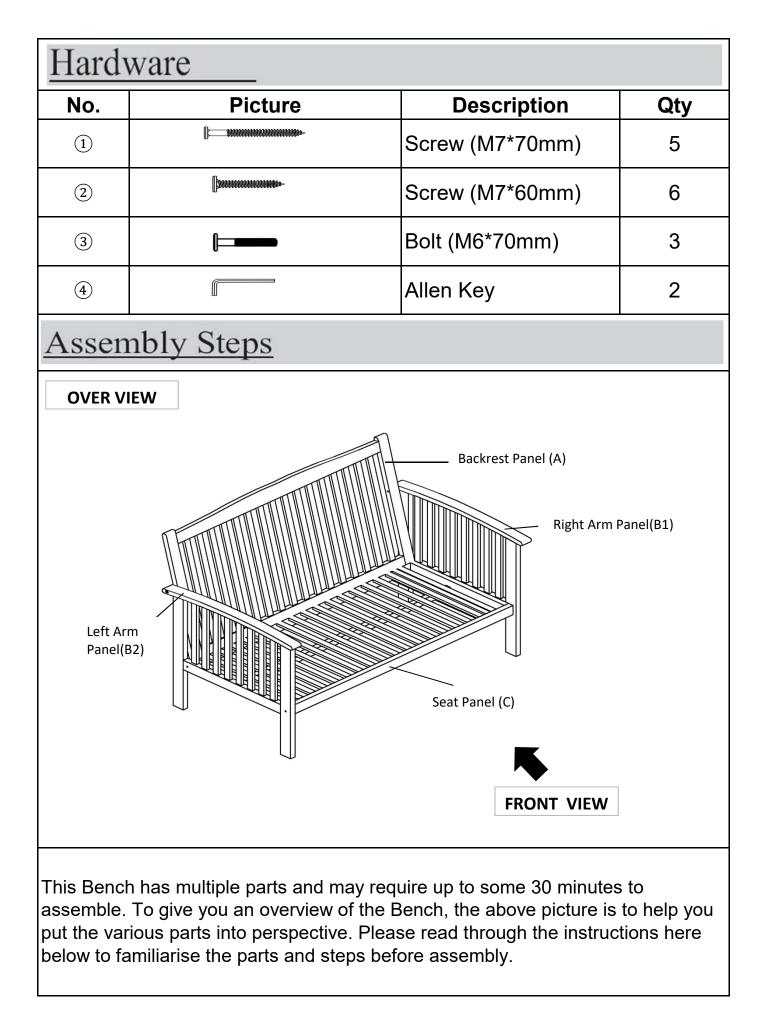

|         | Right Arm with Leg | 1   |
| B2                                                                                                                                                                                                                                                                          |         | Left Arm with Leg  | 1   |
| С                                                                                                                                                                                                                                                                           |         | Seat Panel         | 1   |