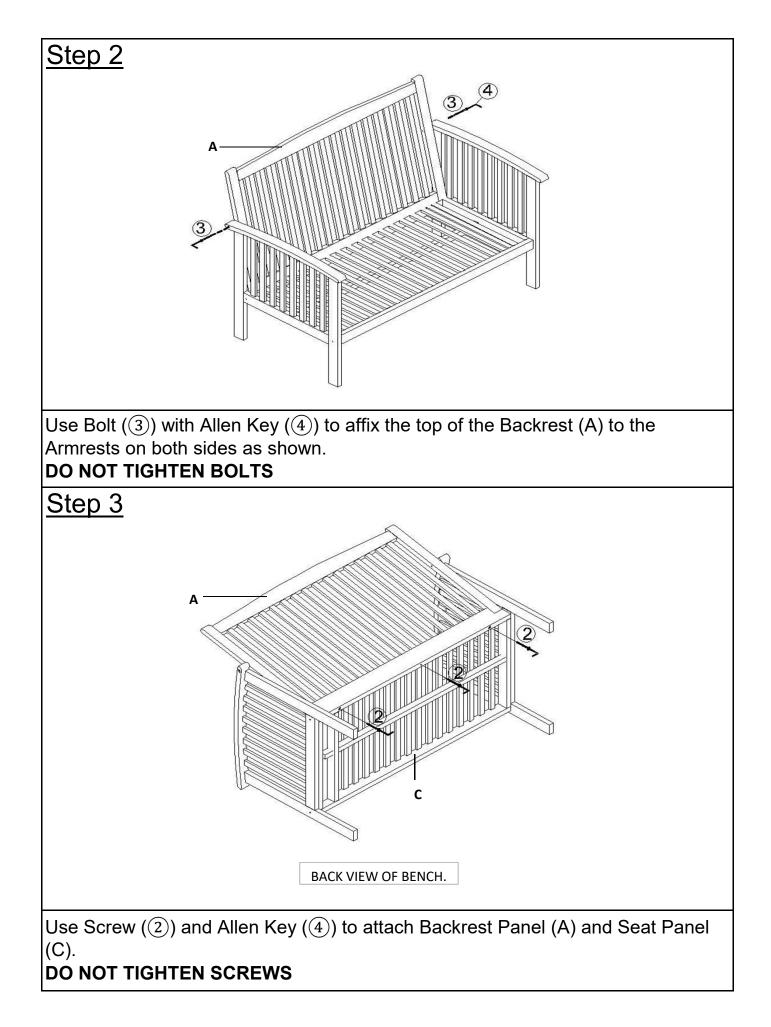

|         | Right Arm with Leg | 1   |
| B2                                                                                                                                                                                                                                                                          |         | Left Arm with Leg  | 1   |
| С                                                                                                                                                                                                                                                                           |         | Seat Panel         | 1   |