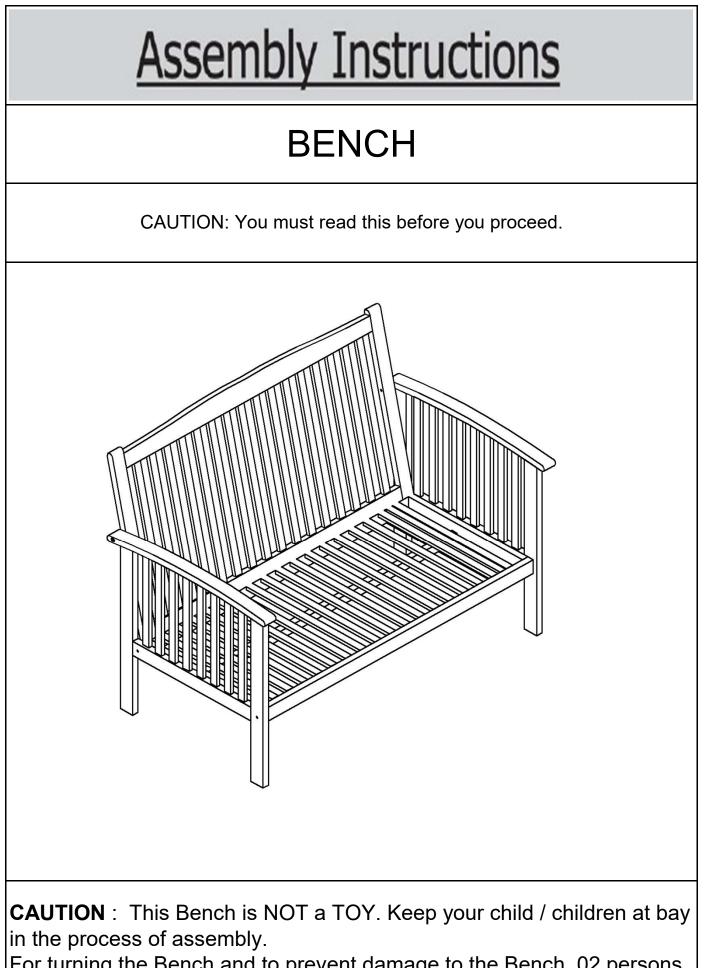

For turning the Bench and to prevent damage to the Bench, 02 persons may be needed to execute this action.

| Assembly Preparation                                                                                                                                                                                                                                                        |         |                    |     |
|-----------------------------------------------------------------------------------------------------------------------------------------------------------------------------------------------------------------------------------------------------------------------------|---------|--------------------|-----|
| Before Beginning Assembly:                                                                                                                                                                                                                                                  |         |                    |     |
|                                                                                                                                                                                                                                                                             |         |                    |     |
| <ul> <li>Read instructions, cover to cover-</li> <li>Have 2 adults on hand for assembly-</li> <li>Do not assemble on flooring or carpet-</li> <li>Assemble on a clean non-marring surface (packing foam)-</li> <li>Save all packaging until finished-</li> </ul> Parts List |         |                    |     |
| No.                                                                                                                                                                                                                                                                         | Picture | Description        | Qty |
| A                                                                                                                                                                                                                                                                           |         | Backrest Panel     | 1   |
| B1                                                                                                                                                                                                                                                                          |         | Right Arm with Leg | 1   |
| B2                                                                                                                                                                                                                                                                          |         | Left Arm with Leg  | 1   |
| С                                                                                                                                                                                                                                                                           |         | Seat Panel         | 1   |