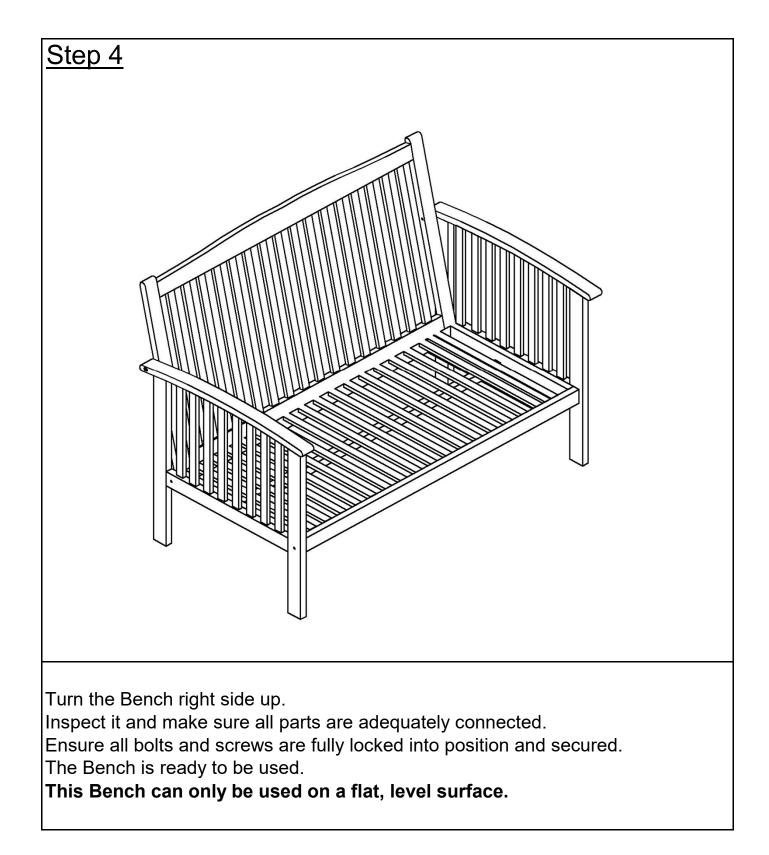

For turning the Bench and to prevent damage to the Bench, 02 persons may be needed to execute this action.

| Assembly Preparation                                                                                                                                                                                                                                                        |         |                    |     |
|-----------------------------------------------------------------------------------------------------------------------------------------------------------------------------------------------------------------------------------------------------------------------------|---------|--------------------|-----|
| Before Beginning Assembly:                                                                                                                                                                                                                                                  |         |                    |     |
|                                                                                                                                                                                                                                                                             |         |                    |     |
| <ul> <li>Read instructions, cover to cover-</li> <li>Have 2 adults on hand for assembly-</li> <li>Do not assemble on flooring or carpet-</li> <li>Assemble on a clean non-marring surface (packing foam)-</li> <li>Save all packaging until finished-</li> </ul> Parts List |         |                    |     |
| No.                                                                                                                                                                                                                                                                         | Picture | Description        | Qty |
| A                                                                                                                                                                                                                                                                           |         | Backrest Panel     | 1   |
| B1                                                                                                                                                                                                                                                                          |         | Right Arm with Leg | 1   |
| B2                                                                                                                                                                                                                                                                          |         | Left Arm with Leg  | 1   |
| С                                                                                                                                                                                                                                                                           |         | Seat Panel         | 1   |