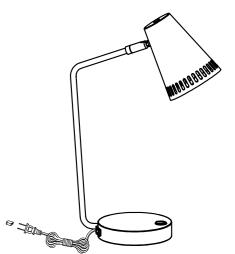

dic tightening.

### PREPARATION

\*Before beginning assembly of product, make sure all parts are present. Compare parts with part contents list and hardware contents list.

- \* If any part is missing or damaged, do not attempt to assemble the product.
- \* Estimated Assembly Time:3 minutes.

\* If you are having difficulty, our friendly Customer Care team is always here to help.

## CARE AND MAINTENANCE

Unplug lamps before using any cleaning solutions. Dust shades with a feather duster or with an appropriate vacuum-brush attachment. Wipe with a soft, dry cloth and clean lamp bases with the methods appropriate to the material. Avoid the use of chemicals and household cleaners as they may damage the finish.



#### Part List and Hardware List

**Product Dimensions:** 12"L x 6"W x 18.2"H



## PREPARATION

\* Before beginning assembly of product, make sure all parts are present. Compare parts with part contents list and hardware contents list.

- \* If any part is missing or damaged, do not attempt to assemble the product.
- \* Estimated Assembly Time: 3 minutes.