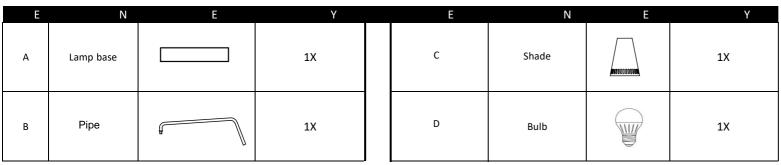

to prevent scratching the finish during assembly.

\* This item may require periodic tightening.

### PREPARATION

\*Before beginning assembly of product, make sure all parts are present. Compare parts with part contents list and hardware contents list.

- \* If any part is missing or damaged, do not attempt to assemble the product.
- \* Estimated Assembly Time:3 minutes.

\* If you are having difficulty, our friendly Customer Care team is always here to help.

## CARE AND MAINTENANCE

Unplug lamps before using any cleaning solutions. Dust shades with a feather duster or with an appropriate vacuum-brush attachment. Wipe with a soft, dry cloth and clean lamp bases with the methods appropriate to the material. Avoid the use of chemicals and household cleaners as they may damage the finish.



#### Part List and Hardware List

**Product Dimensions:** 12"L x 6"W x 18.2"H



## PREPARATION

\* Before beginning assembly of product, make sure all parts are present. Compare parts with part contents list and hardware contents list.

- \* If any part is missing or damaged, do not attempt to assemble the product.
- \* Estimated Assembly Time: 3 minutes.