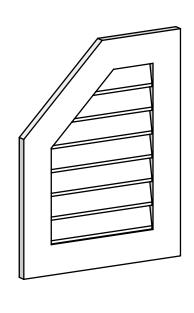

## **GVPOL20X2601SN**

20"W X 26"H HALF OCTAGON TOP LEFT SURFACE MOUNT PVC GABLE VENT: NON-FUNCTIONAL, W/ 3-1/2"W X 1"P STANDARD FRAME

**FRONT** 

SIDE

LOUVER HEIGHT: 2 3/4" LOUVER QTY: 7

EKENA MILLWORK 2300 WEST MAIN ST. CLARKSVILLE, TX 75426 TOLL FREE: 866-607-0453 WWW.EKENAMILLWORK.COM