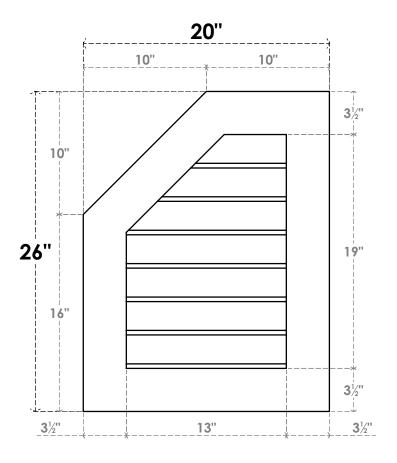

## **GVPOL20X2601SN**

20"W X 26"H HALF OCTAGON TOP LEFT SURFACE MOUNT PVC GABLE VENT: NON-FUNCTIONAL, W/ 3-1/2"W X 1"P STANDARD FRAME

**FRONT** 

SIDE

LOUVER HEIGHT: 2 3/4" LOUVER QTY: 7

EKENA MILLWORK 2300 WEST MAIN ST. CLARKSVILLE, TX 75426 TOLL FREE: 866-607-0453 WWW.EKENAMILLWORK.COM