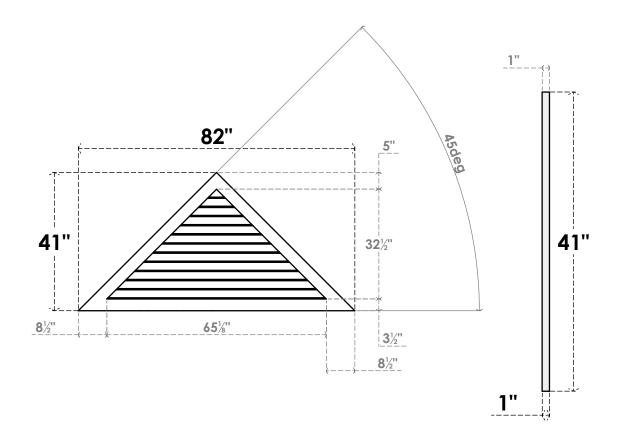

## GVPTR82X4101SN

82"W X 41"H TRIANGLE SURFACE MOUNT PVC GABLE VENT 12/12 PITCH: NON-FUNCTIONAL, W/ 3-1/2"W X 1"P STANDARD FRAME

**FRONT** SIDE LOUVER HEIGHT: 2 3/4"

LOUVER QTY: 12

1. INSTALLATION TO BE COMPLETED IN ACCORDANCE WITH MANUFACTURER'S SPECIFICATIONS. 2. DRAWING MAY NOT BE TO SCALE