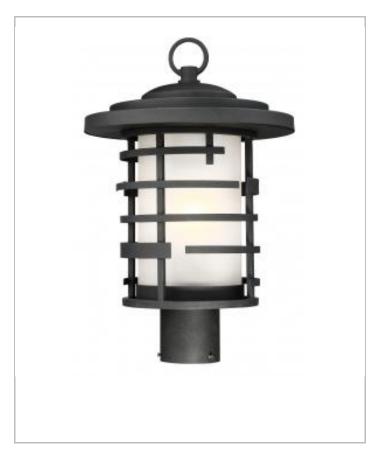

## General

| Finish                    | Textured Black |  |  |  |
|---------------------------|----------------|--|--|--|
| Number of Lamps           | 1              |  |  |  |
| Height (in.)              | 13.88          |  |  |  |
| Width (in.)               | 11.00          |  |  |  |
| Indoor or Outdoor Fixture | Outdoor        |  |  |  |

| Specifications    |              |  |  |  |  |
|-------------------|--------------|--|--|--|--|
| Base              | Medium       |  |  |  |  |
| Bulb Type         | Incandescent |  |  |  |  |
| Max Wattage       | 100          |  |  |  |  |
| Voltage           | 120V         |  |  |  |  |
| Bulb Included     | No           |  |  |  |  |
| Glass Description | Etched       |  |  |  |  |
| Weight (lb.)      | 8.44         |  |  |  |  |
| Fixture Type      | Post Lantern |  |  |  |  |