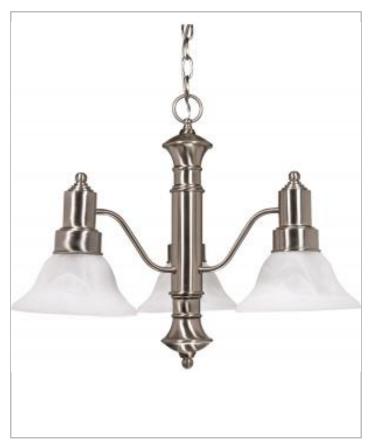

## General

| Finish                    | Brushed Nickel |
|---------------------------|----------------|
| Style                     | Transitional   |
| Number of Lamps           | 3              |
| Height (in.)              | 17.50          |
| Width (in.)               | 22.50          |
| Indoor or Outdoor Fixture | Indoor         |

| Specifications    |               |
|-------------------|---------------|
| Base              | Medium        |
| Bulb Type         | Incandescent  |
| Max Wattage       | 60            |
| Voltage           | 120V          |
| Bulb Included     | No            |
| Glass Description | Frosted       |
| Weight (lb.)      | 10.57         |
| Fixture Type      | Chandelier    |
| Fixture Material  | Glass / Steel |

| Billielisions                       |        |
|-------------------------------------|--------|
| Back Plate or Canopy Height (in.)   | 1.2    |
| Back Plate or Canopy Diameter (in.) | 4.92   |
| Chain Length                        | 48 in. |