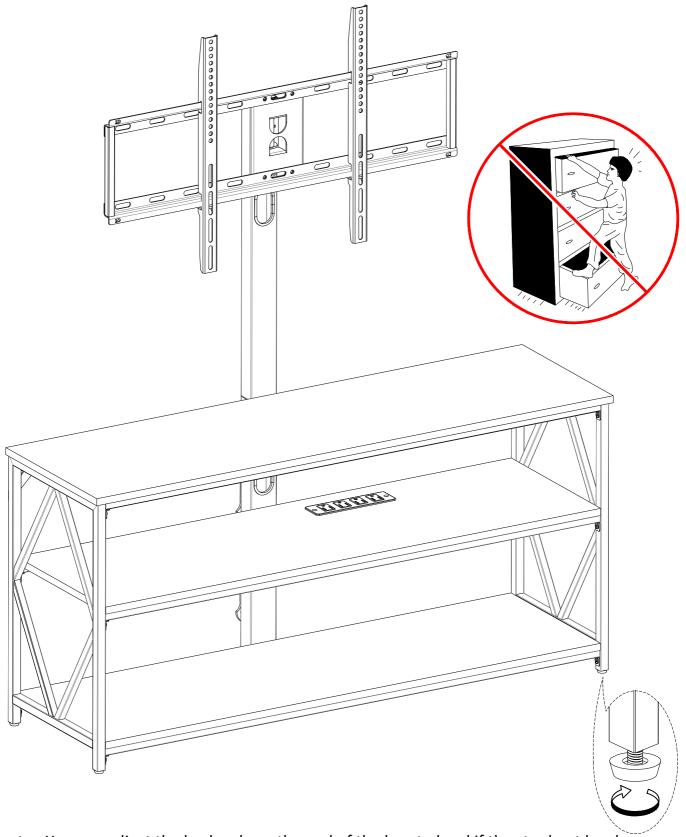

### Assembly is completed.

Please note: You can adjust the leg levels on the end of the legs to level if the stool not level.

The stool is now ready to use.

Page: 11-11