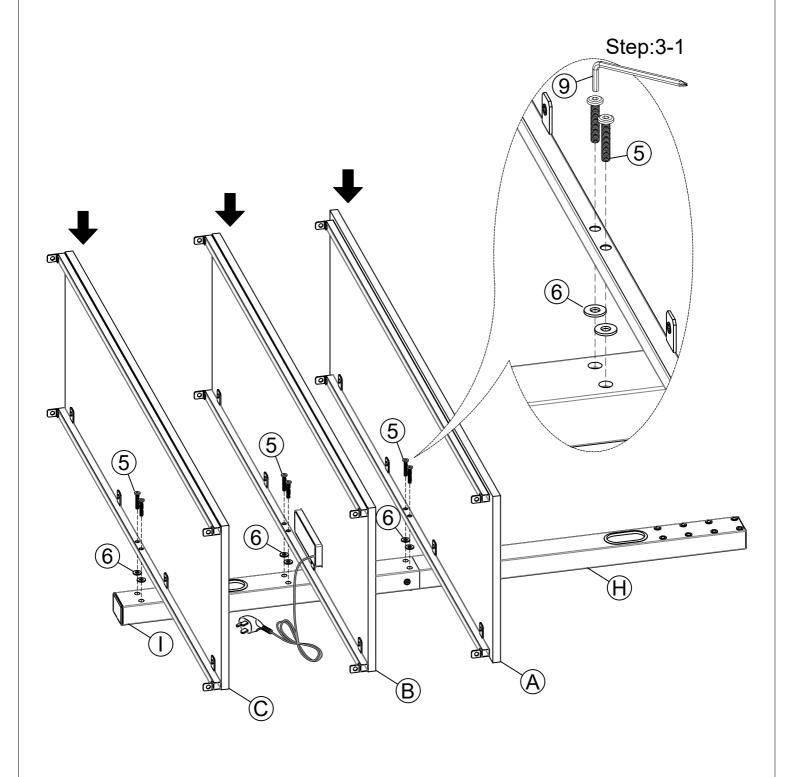

|                      |      |
| (4) Bolts 1/4"x15mm                             | 32pcs | (5) Bolts 1/4"x30mm        | 6pcs | (6) Flat Washer 1/4" | 6pcs |
|                                                 |       |                            |      |                      |      |
| (7) Screw F4x12mm                               | 2pcs  | (8) adjustable foot button |      |                      | 4pcs |
|                                                 |       |                            |      |                      |      |
| (9) Allen Wrench(4mm)&Phillips Head Screwdriver |       |                            |      |                      | 1рс  |
|                                                 |       |                            |      |                      |      |



Step:3









# Step:7



Page: 10-11

### Assembly is completed.



Please note: You can adjust the leg levels on the end of the legs to level if the stool not level.

The stool is now ready to use.

Page: 11-11