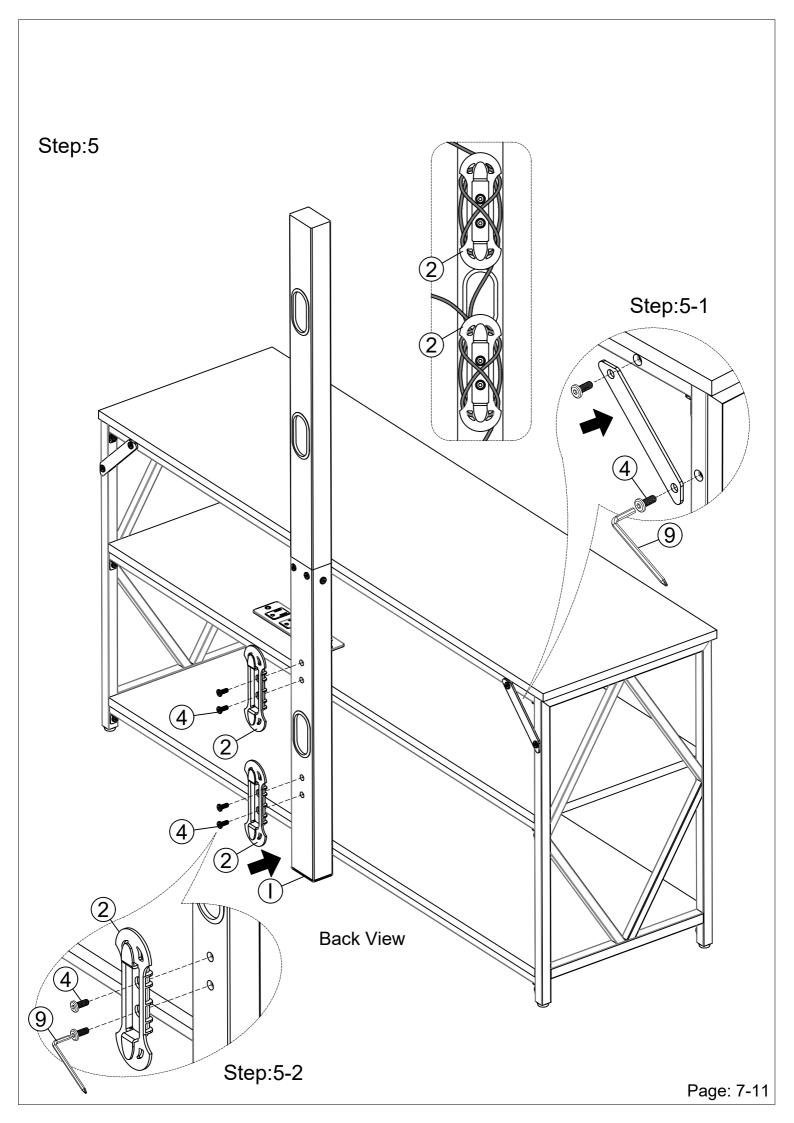

|      |
| (4) Bolts 1/4"x15mm                             | 32pcs | (5) Bolts 1/4"x30mm        | 6pcs | (6) Flat Washer 1/4" | 6pcs |
|                                                 |       |                            |      |                      |      |
| (7) Screw F4x12mm                               | 2pcs  | (8) adjustable foot button |      |                      | 4pcs |
|                                                 |       |                            |      |                      |      |
| (9) Allen Wrench(4mm)&Phillips Head Screwdriver |       |                            |      |                      | 1рс  |
|                                                 |       |                            |      |                      |      |



Step:3









# Step:7



Page: 10-11

### Assembly is completed.



Please note: You can adjust the leg levels on the end of the legs to level if the stool not level.

The stool is now ready to use.

Page: 11-11