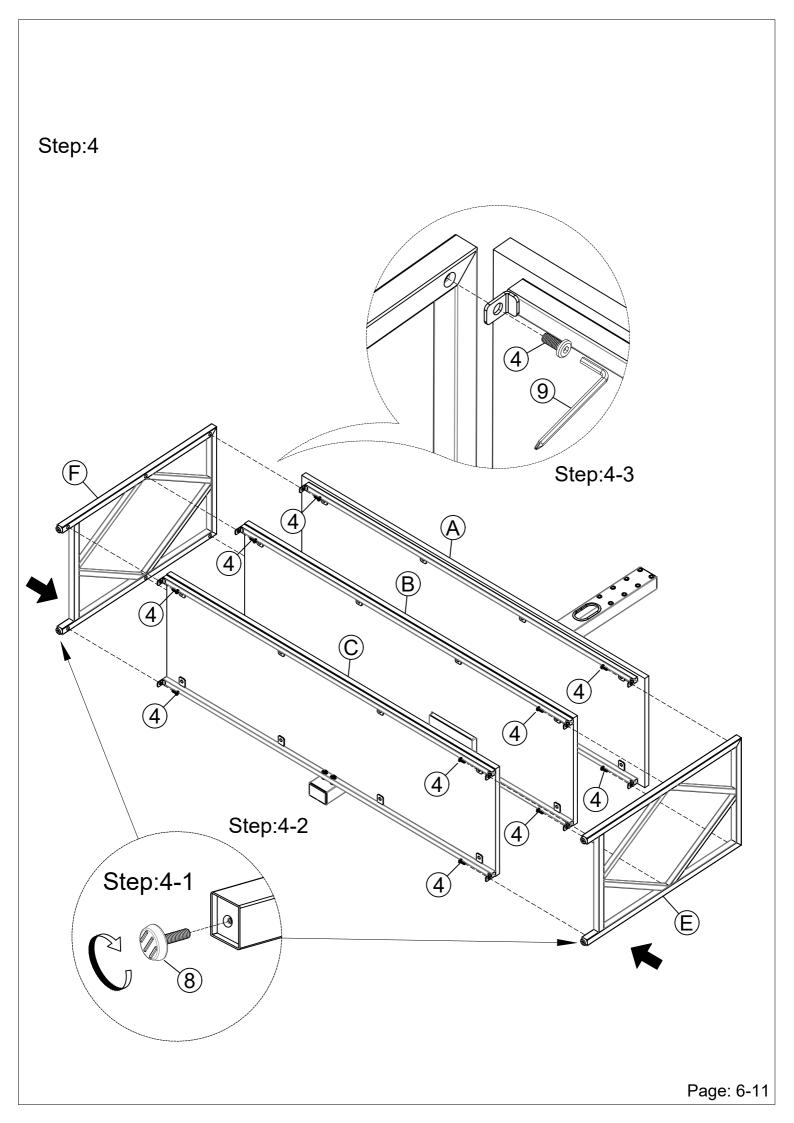

|      |
| (4) Bolts 1/4"x15mm                             | 32pcs | (5) Bolts 1/4"x30mm        | 6pcs | (6) Flat Washer 1/4" | 6pcs |
|                                                 |       |                            |      |                      |      |
| (7) Screw F4x12mm                               | 2pcs  | (8) adjustable foot button |      |                      | 4pcs |
|                                                 |       |                            |      |                      |      |
| (9) Allen Wrench(4mm)&Phillips Head Screwdriver |       |                            |      |                      | 1рс  |
|                                                 |       |                            |      |                      |      |



Step:3









# Step:7



Page: 10-11

### Assembly is completed.



Please note: You can adjust the leg levels on the end of the legs to level if the stool not level.

The stool is now ready to use.

Page: 11-11