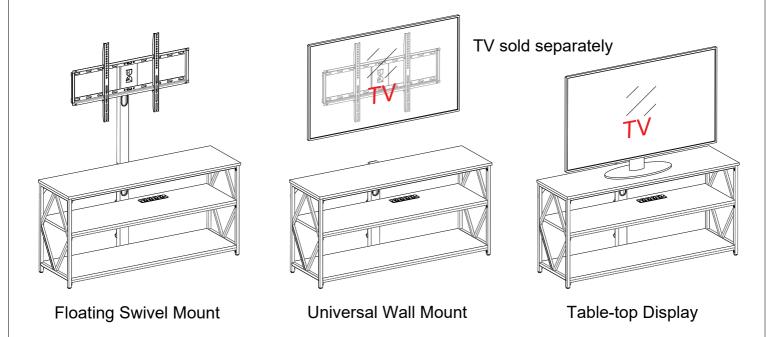

## **ASSEMBLY INSTRUCTION**



#### **PARTS LIST**

Please read completely through the instructions and verify that all listed parts and hardware are present before beginning assembly.



### HARDWARE LIST

Please read completely through the instructions and verify that all listed parts and hardware are present before beginning assembly.

|                                                 |       |                            |      | 6                    |      |
|-------------------------------------------------|-------|----------------------------|------|----------------------|------|
| (1) Power Socket                                | 1рс   | (2) Cable Wheel            | 2pcs | (3) Parts Lock       | 2pcs |
|                                                 |       |                            |      |