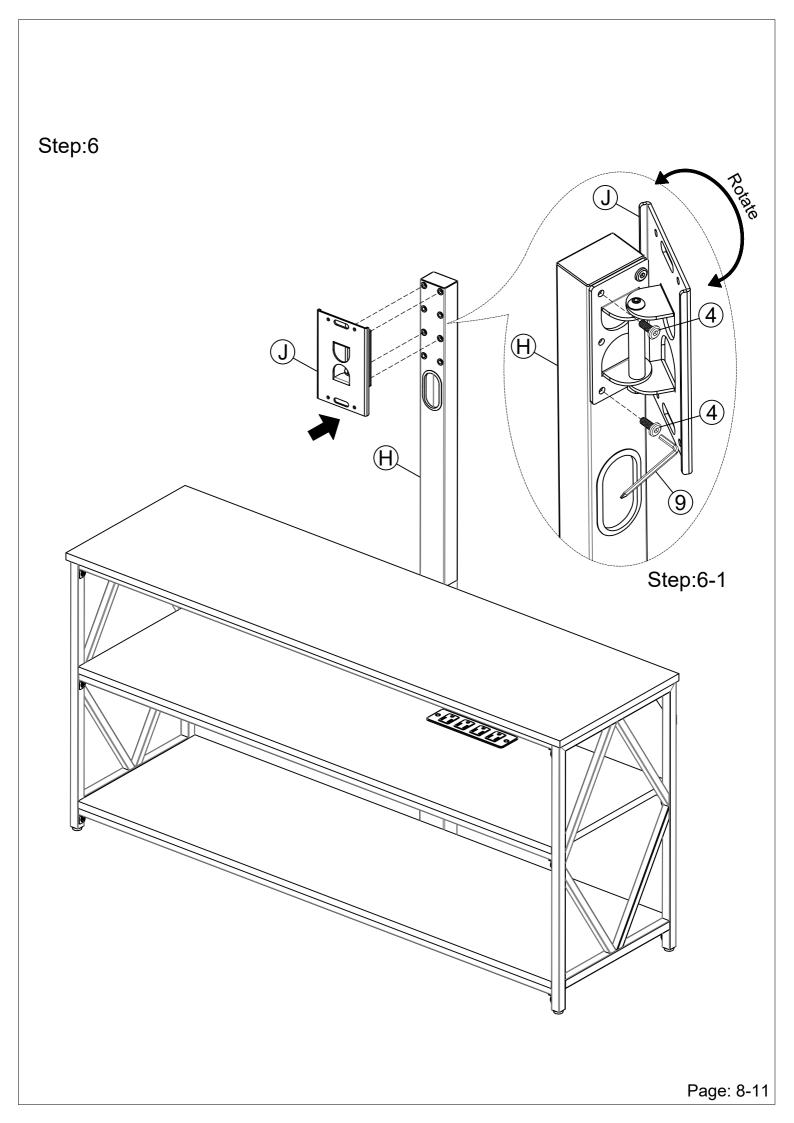

|      |
| (4) Bolts 1/4"x15mm                             | 32pcs | (5) Bolts 1/4"x30mm        | 6pcs | (6) Flat Washer 1/4" | 6pcs |
|                                                 |       |                            |      |                      |      |
| (7) Screw F4x12mm                               | 2pcs  | (8) adjustable foot button |      |                      | 4pcs |
|                                                 |       |                            |      |                      |      |
| (9) Allen Wrench(4mm)&Phillips Head Screwdriver |       |                            |      |                      | 1рс  |
|                                                 |       |                            |      |                      |      |



Step:3









# Step:7



Page: 10-11

### Assembly is completed.



Please note: You can adjust the leg levels on the end of the legs to level if the stool not level.

The stool is now ready to use.

Page: 11-11