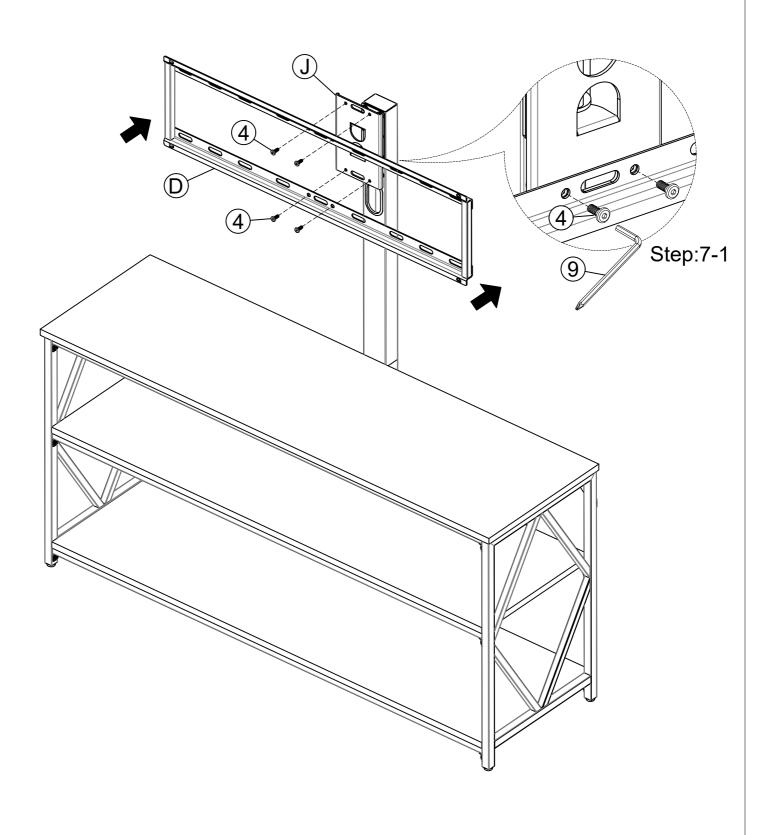

|      |
| (4) Bolts 1/4"x15mm                             | 32pcs | (5) Bolts 1/4"x30mm        | 6pcs | (6) Flat Washer 1/4" | 6pcs |
|                                                 |       |                            |      |                      |      |
| (7) Screw F4x12mm                               | 2pcs  | (8) adjustable foot button |      |                      | 4pcs |
|                                                 |       |                            |      |                      |      |
| (9) Allen Wrench(4mm)&Phillips Head Screwdriver |       |                            |      |                      | 1рс  |
|                                                 |       |                            |      |                      |      |



Step:3









# Step:7



Page: 10-11

### Assembly is completed.



Please note: You can adjust the leg levels on the end of the legs to level if the stool not level.

The stool is now ready to use.

Page: 11-11