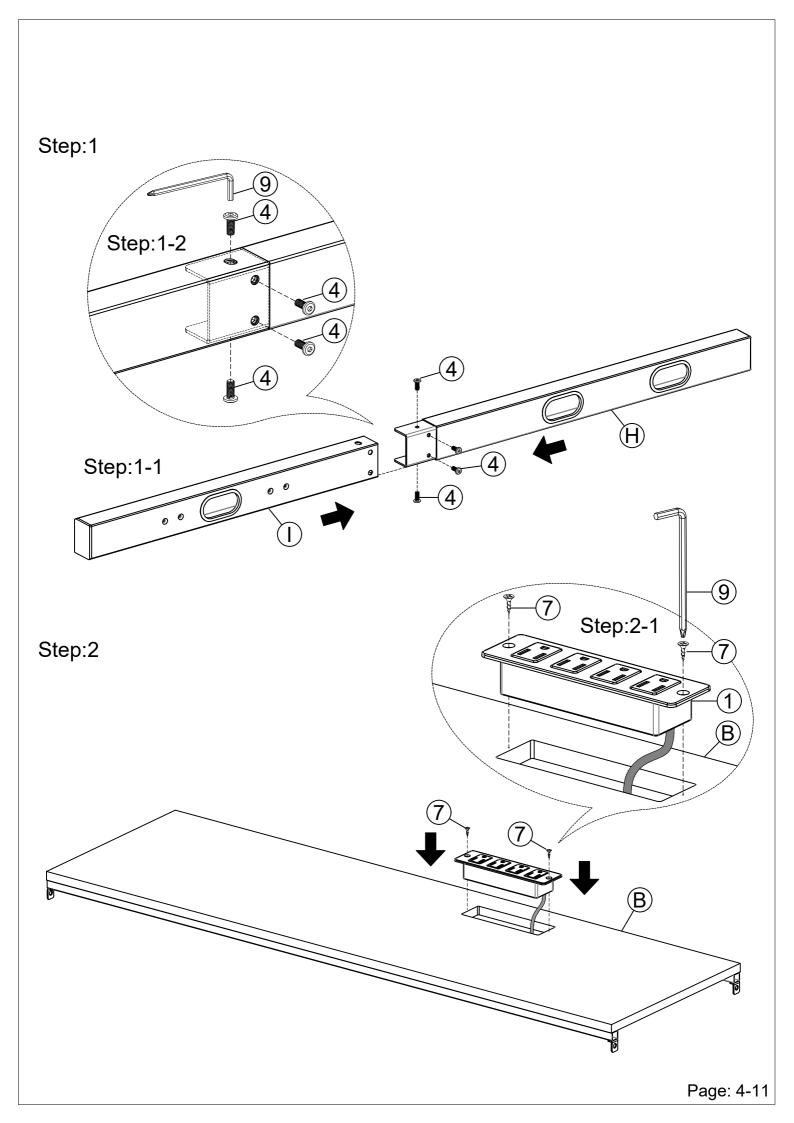

### HARDWARE LIST

Please read completely through the instructions and verify that all listed parts and hardware are present before beginning assembly.

|                                                 |       |                            |      | 6                    |      |
|-------------------------------------------------|-------|----------------------------|------|----------------------|------|
| (1) Power Socket                                | 1рс   | (2) Cable Wheel            | 2pcs | (3) Parts Lock       | 2pcs |
|                                                 |       |                            |      |                      |      |
| (4) Bolts 1/4"x15mm                             | 32pcs | (5) Bolts 1/4"x30mm        | 6pcs | (6) Flat Washer 1/4" | 6pcs |
|                                                 |       |                            |      |                      |      |
| (7) Screw F4x12mm                               | 2pcs  | (8) adjustable foot button |      |                      | 4pcs |
|                                                 |       |                            |      |                      |      |
| (9) Allen Wrench(4mm)&Phillips Head Screwdriver |       |                            |      |                      | 1рс  |
|                                                 |       |                            |      |                      |      |