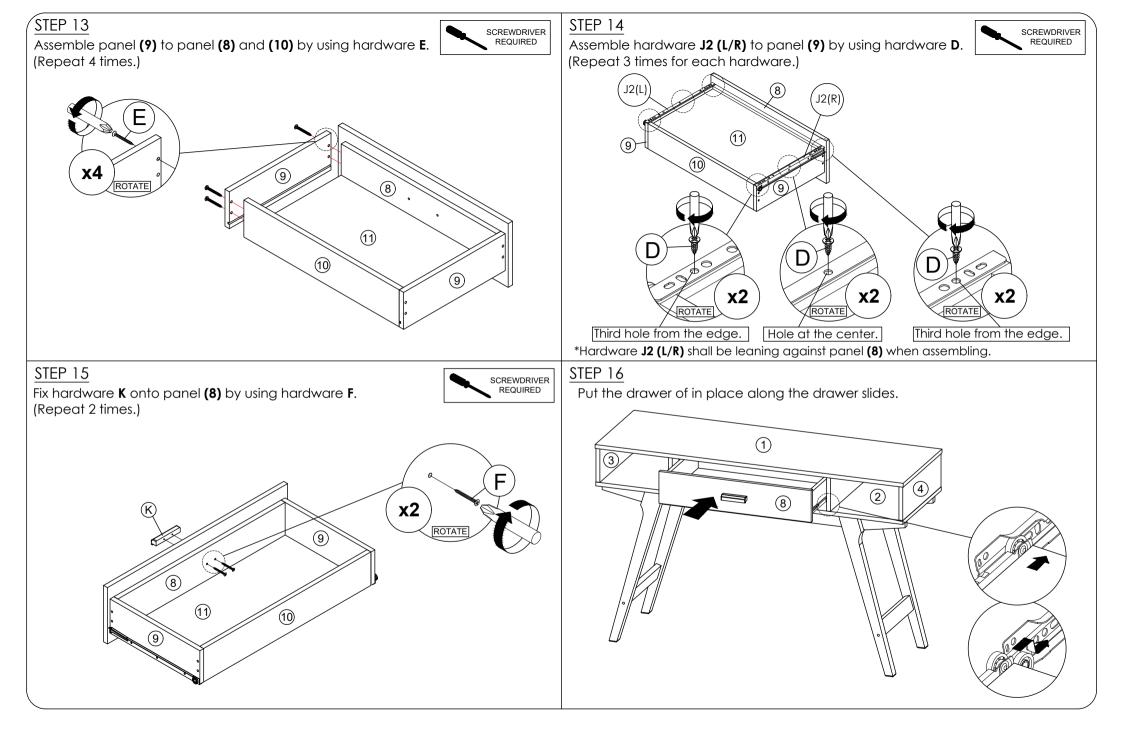

|    | PART LIST        | QTY   |   |
|----|------------------|-------|---|
| 1  | TOP PANEL        | 1 PC  | A |
| 2  | BOTTOM PANEL     | 1 PC  | В |
| 3  | SIDE PANEL (L)   | 1 PC  | С |
| 4  | SIDE PANEL (R)   | 1 PC  | D |
| 5  | CENTER PANEL (L) | 1 PC  | E |
| 6  | CENTER PANEL (R) | 1 PC  | F |
| 7  | BACK PANEL       | 1 PC  | G |
| 8  | DRAWER FRONT     | 1 PC  | Н |
| 9  | DRAWER SIDE      | 2 PCS | Ι |
| 10 | DRAWER BACK      | 1 PC  | J |
| 11 | DRAWER BOTTOM    | 1 PC  | K |
| 12 | LEG (L)          | 2 PCS | L |
| 13 | LEG (R)          | 2 PCS | Μ |
| 14 | LEG BRACE        | 2 PCS | Ν |

| HARDWARE |                                 |        |  |  |  |
|----------|---------------------------------|--------|--|--|--|
| Α        | MINI FIX A1 🖗 A2 🎟 A3 🖵         | 12 PCS |  |  |  |
| В        | M8 X 30MM WOOD DOWEL            | 22 PCS |  |  |  |
| С        | M6 X 50MM<br>CSK CAP WOOD SCREW | 10 PCS |  |  |  |
| D        | M3.5 X 16MM C.B SCREW           | 12 PCS |  |  |  |
| Е        | M4 X 38MM C.B SCREW             | 8 PCS  |  |  |  |
| F        | M4 X 45MM C.B SCREW             | 2 PCS  |  |  |  |
| G        | ALLEN KEY M4                    | 1 PC   |  |  |  |
| Н        | JCBC SCREW M6 X 70MM            | 4 PCS  |  |  |  |
| I        | JRN NUT                         | 4 PCS  |  |  |  |
| J        | 14" DRAWER SLIDE                |        |  |  |  |
| К        | WOOD HANDLE (SMALL)             | 1 PC   |  |  |  |
| L        | JCBC SCREW M6 X 40MM            | 8 PCS  |  |  |  |
| М        | SPRING WASHER M6                | 8 PCS  |  |  |  |
| Ν        | FLAT WASHER M6                  | 8 PCS  |  |  |  |