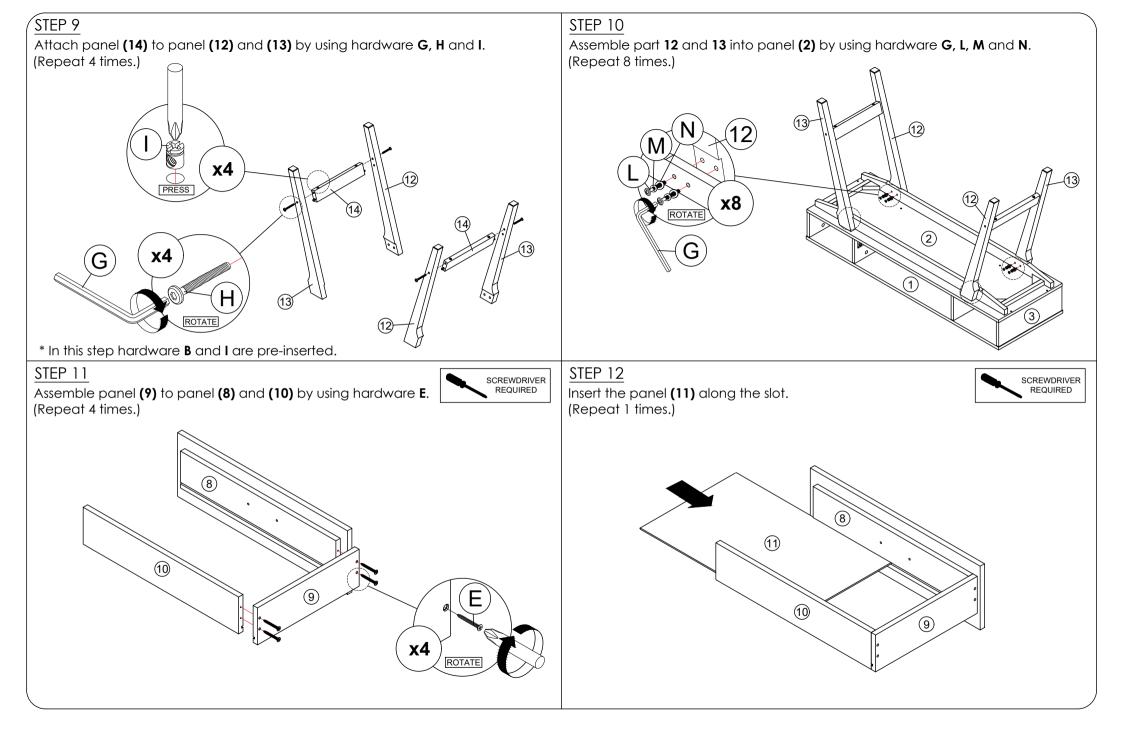

|    | PART LIST        | QTY   |   |
|----|------------------|-------|---|
| 1  | TOP PANEL        | 1 PC  | A |
| 2  | BOTTOM PANEL     | 1 PC  | В |
| 3  | SIDE PANEL (L)   | 1 PC  | С |
| 4  | SIDE PANEL (R)   | 1 PC  | D |
| 5  | CENTER PANEL (L) | 1 PC  | E |
| 6  | CENTER PANEL (R) | 1 PC  | F |
| 7  | BACK PANEL       | 1 PC  | G |
| 8  | DRAWER FRONT     | 1 PC  | Н |
| 9  | DRAWER SIDE      | 2 PCS | Ι |
| 10 | DRAWER BACK      | 1 PC  | J |
| 11 | DRAWER BOTTOM    | 1 PC  | K |
| 12 | LEG (L)          | 2 PCS | L |
| 13 | LEG (R)          | 2 PCS | Μ |
| 14 | LEG BRACE        | 2 PCS | Ν |

| HARDWARE |                                 |        |  |  |  |
|----------|---------------------------------|--------|--|--|--|
| Α        | MINI FIX A1 🖗 A2 🎟 A3 🖵         | 12 PCS |  |  |  |
| В        | M8 X 30MM WOOD DOWEL            | 22 PCS |  |  |  |
| С        | M6 X 50MM<br>CSK CAP WOOD SCREW | 10 PCS |  |  |  |
| D        | M3.5 X 16MM C.B SCREW           | 12 PCS |  |  |  |
| Е        | M4 X 38MM C.B SCREW             | 8 PCS  |  |  |  |
| F        | M4 X 45MM C.B SCREW             | 2 PCS  |  |  |  |
| G        | ALLEN KEY M4                    | 1 PC   |  |  |  |
| Н        | JCBC SCREW M6 X 70MM            | 4 PCS  |  |  |  |
| I        | JRN NUT                         | 4 PCS  |  |  |  |
| J        | 14" DRAWER SLIDE                |        |  |  |  |
| К        | WOOD HANDLE (SMALL)             | 1 PC   |  |  |  |
| L        | JCBC SCREW M6 X 40MM            | 8 PCS  |  |  |  |
| М        | SPRING WASHER M6                | 8 PCS  |  |  |  |
| Ν        | FLAT WASHER M6                  | 8 PCS  |  |  |  |