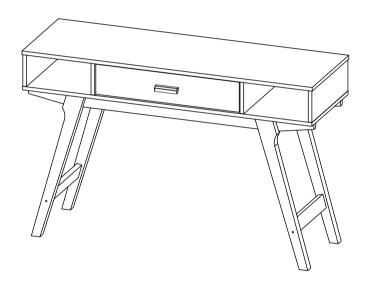

## DESK

Before you begin, please follow assembly instructions carefully, then follow them step by step.

Read instruction carefully . See Furniture Parts list and Hardware List for guidance . Be sure you have all parts before you start assembling . Place and assemble furniture on a clean flat soft surface , such as carpet or rug to pervent being scratched .