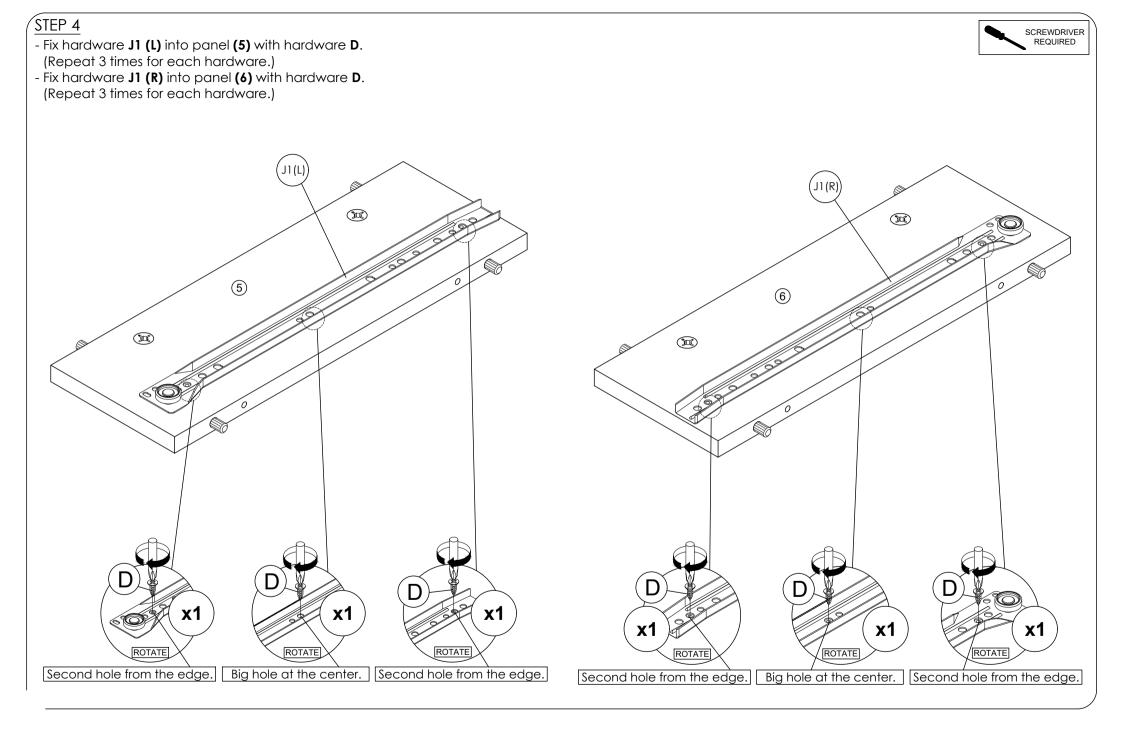

Before you begin, please follow assembly instructions carefully, then follow them step by step.

Read instruction carefully . See Furniture Parts list and Hardware List for guidance . Be sure you have all parts before you start assembling . Place and assemble furniture on a clean flat soft surface , such as carpet or rug to pervent being scratched .

| HARDWARE |                                 |        |  |  |  |
|----------|---------------------------------|--------|--|--|--|
| Α        | MINI FIX A1 🖗 A2 🎟 A3 🖵         | 12 PCS |  |  |  |
| В        | M8 X 30MM WOOD DOWEL            | 22 PCS |  |  |  |
| С        | M6 X 50MM<br>CSK CAP WOOD SCREW | 10 PCS |  |  |  |
| D        | M3.5 X 16MM C.B SCREW           | 12 PCS |  |  |  |
| Е        | M4 X 38MM C.B SCREW             | 8 PCS  |  |  |  |
| F        | M4 X 45MM C.B SCREW             | 2 PCS  |  |  |  |
| G        | ALLEN KEY M4                    | 1 PC   |  |  |  |
| Н        | JCBC SCREW M6 X 70MM            | 4 PCS  |  |  |  |
| I        | JRN NUT                         | 4 PCS  |  |  |  |
| J        | 14" DRAWER SLIDE                |        |  |  |  |
| К        | WOOD HANDLE (SMALL)             | 1 PC   |  |  |  |
| L        | JCBC SCREW M6 X 40MM            | 8 PCS  |  |  |  |
| М        | SPRING WASHER M6                | 8 PCS  |  |  |  |
| Ν        | FLAT WASHER M6                  | 8 PCS  |  |  |  |