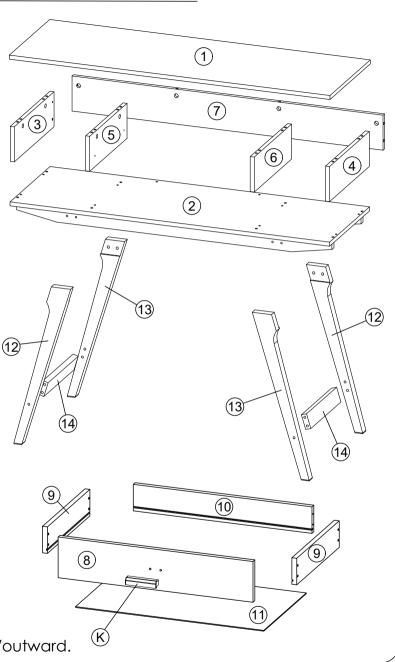

|    | PART LIST        | QTY   |   |
|----|------------------|-------|---|
| 1  | TOP PANEL        | 1 PC  | A |
| 2  | BOTTOM PANEL     | 1 PC  | В |
| 3  | SIDE PANEL (L)   | 1 PC  | С |
| 4  | SIDE PANEL (R)   | 1 PC  | D |
| 5  | CENTER PANEL (L) | 1 PC  | E |
| 6  | CENTER PANEL (R) | 1 PC  | F |
| 7  | BACK PANEL       | 1 PC  | G |
| 8  | DRAWER FRONT     | 1 PC  | Н |
| 9  | DRAWER SIDE      | 2 PCS | Ι |
| 10 | DRAWER BACK      | 1 PC  | J |
| 11 | DRAWER BOTTOM    | 1 PC  | K |
| 12 | LEG (L)          | 2 PCS | L |
| 13 | LEG (R)          | 2 PCS | Μ |
| 14 | LEG BRACE        | 2 PCS | Ν |

| HARDWARE |                                 |        |  |  |  |
|----------|---------------------------------|--------|--|--|--|
| Α        | MINI FIX A1 🖗 A2 🎟 A3 🖵         | 12 PCS |  |  |  |
| В        | M8 X 30MM WOOD DOWEL            | 22 PCS |  |  |  |
| С        | M6 X 50MM<br>CSK CAP WOOD SCREW | 10 PCS |  |  |  |
| D        | M3.5 X 16MM C.B SCREW           | 12 PCS |  |  |  |
| Е        | M4 X 38MM C.B SCREW             | 8 PCS  |  |  |  |
| F        | M4 X 45MM C.B SCREW             | 2 PCS  |  |  |  |
| G        | ALLEN KEY M4                    | 1 PC   |  |  |  |
| Н        | JCBC SCREW M6 X 70MM            | 4 PCS  |  |  |  |
| I        | JRN NUT                         | 4 PCS  |  |  |  |
| J        | 14" DRAWER SLIDE                |        |  |  |  |
| К        | WOOD HANDLE (SMALL)             | 1 PC   |  |  |  |
| L        | JCBC SCREW M6 X 40MM            | 8 PCS  |  |  |  |
| М        | SPRING WASHER M6                | 8 PCS  |  |  |  |
| Ν        | FLAT WASHER M6                  | 8 PCS  |  |  |  |