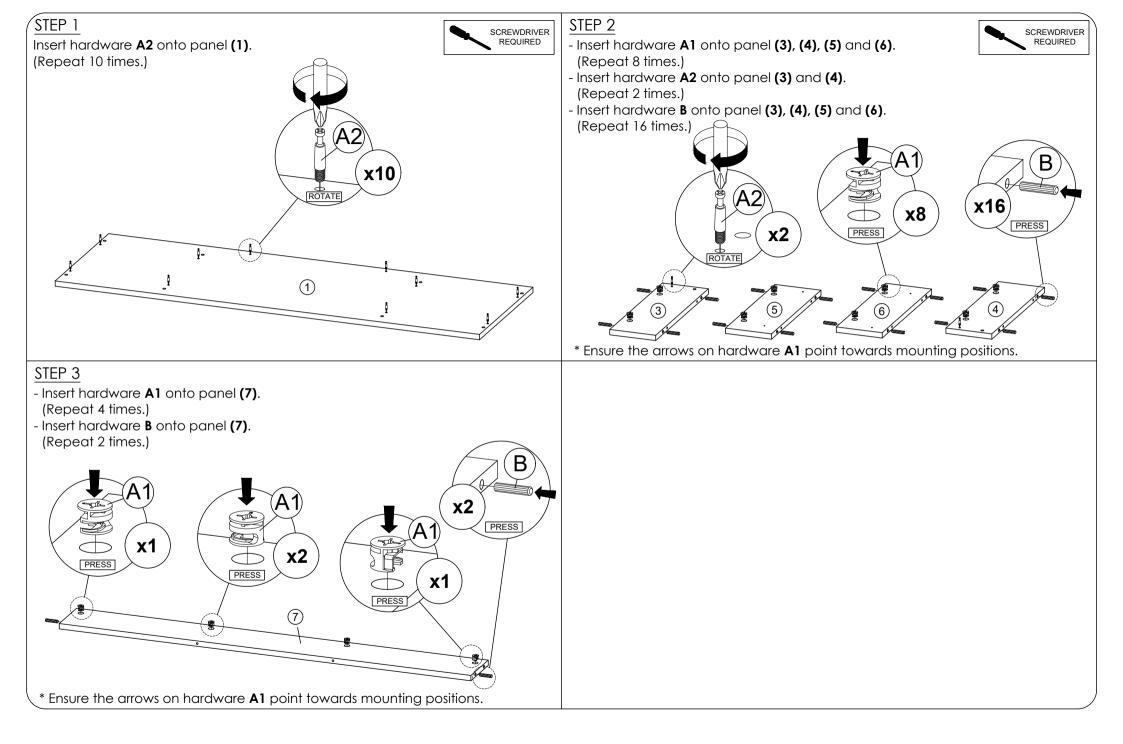

Before you begin, please follow assembly instructions carefully, then follow them step by step.

Read instruction carefully . See Furniture Parts list and Hardware List for guidance . Be sure you have all parts before you start assembling . Place and assemble furniture on a clean flat soft surface , such as carpet or rug to pervent being scratched .

| HARDWARE |                                 |        |  |  |  |
|----------|---------------------------------|--------|--|--|--|
| Α        | MINI FIX A1 🖗 A2 🎟 A3 🖵         | 12 PCS |  |  |  |
| В        | M8 X 30MM WOOD DOWEL            | 22 PCS |  |  |  |
| С        | M6 X 50MM<br>CSK CAP WOOD SCREW | 10 PCS |  |  |  |
| D        | M3.5 X 16MM C.B SCREW           | 12 PCS |  |  |  |
| Е        | M4 X 38MM C.B SCREW             | 8 PCS  |  |  |  |
| F        | M4 X 45MM C.B SCREW             | 2 PCS  |  |  |  |
| G        | ALLEN KEY M4                    | 1 PC   |  |  |  |
| Н        | JCBC SCREW M6 X 70MM            | 4 PCS  |  |  |  |
| I        | JRN NUT                         | 4 PCS  |  |  |  |
| J        | 14" DRAWER SLIDE                |        |  |  |  |
| К        | WOOD HANDLE (SMALL)             | 1 PC   |  |  |  |
| L        | JCBC SCREW M6 X 40MM            | 8 PCS  |  |  |  |
| М        | SPRING WASHER M6                | 8 PCS  |  |  |  |
| Ν        | FLAT WASHER M6                  | 8 PCS  |  |  |  |