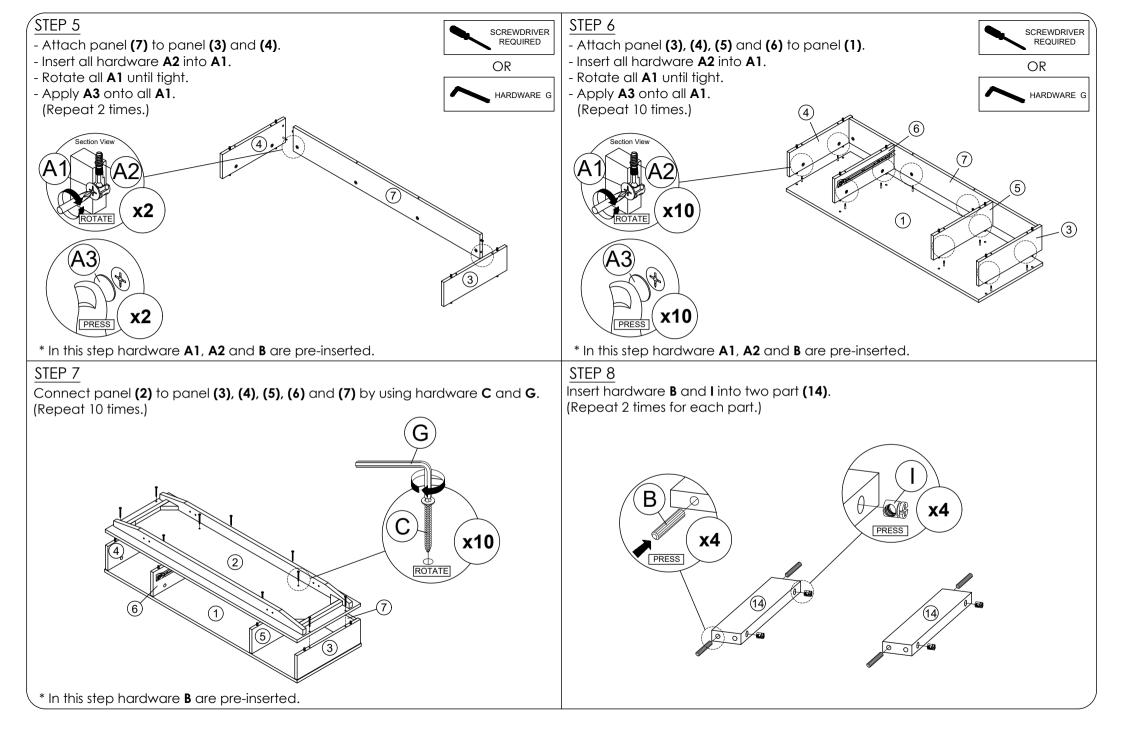

|    | PART LIST        | QTY   |   |
|----|------------------|-------|---|
| 1  | TOP PANEL        | 1 PC  | A |
| 2  | BOTTOM PANEL     | 1 PC  | В |
| 3  | SIDE PANEL (L)   | 1 PC  | С |
| 4  | SIDE PANEL (R)   | 1 PC  | D |
| 5  | CENTER PANEL (L) | 1 PC  | E |
| 6  | CENTER PANEL (R) | 1 PC  | F |
| 7  | BACK PANEL       | 1 PC  | G |
| 8  | DRAWER FRONT     | 1 PC  | Н |
| 9  | DRAWER SIDE      | 2 PCS | Ι |
| 10 | DRAWER BACK      | 1 PC  | J |
| 11 | DRAWER BOTTOM    | 1 PC  | K |
| 12 | LEG (L)          | 2 PCS | L |
| 13 | LEG (R)          | 2 PCS | Μ |
| 14 | LEG BRACE        | 2 PCS | Ν |

| HARDWARE |                                 |        |  |  |  |
|----------|---------------------------------|--------|--|--|--|
| Α        | MINI FIX A1 🖗 A2 🎟 A3 🖵         | 12 PCS |  |  |  |
| В        | M8 X 30MM WOOD DOWEL            | 22 PCS |  |  |  |
| С        | M6 X 50MM<br>CSK CAP WOOD SCREW | 10 PCS |  |  |  |
| D        | M3.5 X 16MM C.B SCREW           | 12 PCS |  |  |  |
| Е        | M4 X 38MM C.B SCREW             | 8 PCS  |  |  |  |
| F        | M4 X 45MM C.B SCREW             | 2 PCS  |  |  |  |
| G        | ALLEN KEY M4                    | 1 PC   |  |  |  |
| Н        | JCBC SCREW M6 X 70MM            | 4 PCS  |  |  |  |
| I        | JRN NUT                         | 4 PCS  |  |  |  |
| J        | 14" DRAWER SLIDE                |        |  |  |  |
| К        | WOOD HANDLE (SMALL)             | 1 PC   |  |  |  |
| L        | JCBC SCREW M6 X 40MM            | 8 PCS  |  |  |  |
| М        | SPRING WASHER M6                | 8 PCS  |  |  |  |
| Ν        | FLAT WASHER M6                  | 8 PCS  |  |  |  |