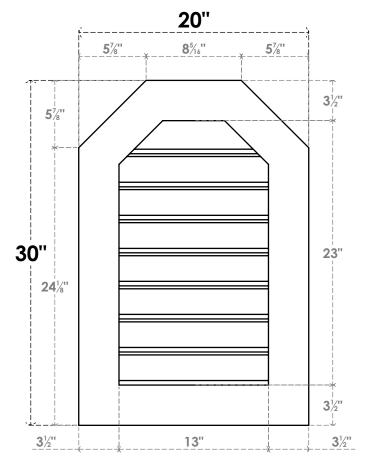

## GVPOT20X3001SF

20"W X 30"H OCTAGONAL TOP SURFACE MOUNT PVC GABLE VENT: FUNCTIONAL, W/ 3-1/2"W X 1"P STANDARD FRAME

**VENTING AREA: 22.28 SQ IN** 

LOUVER HEIGHT: 2 7/8"

LOUVER QTY: 8

**FRONT** 

SIDE

EKENA MILLWORK 2300 WEST MAIN ST. CLARKSVILLE, TX 75426 TOLL FREE: 866-607-0453 WWW.EKENAMILLWORK.COM