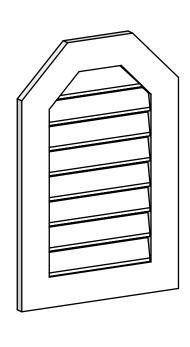

## GVPOT20X3001SF

20"W X 30"H OCTAGONAL TOP SURFACE MOUNT PVC GABLE VENT: FUNCTIONAL, W/ 3-1/2"W X 1"P STANDARD FRAME

**VENTING AREA: 22.28 SQ IN** 

LOUVER HEIGHT: 2 7/8"

LOUVER QTY: 8

**FRONT** 

SIDE

EKENA MILLWORK 2300 WEST MAIN ST. CLARKSVILLE, TX 75426 TOLL FREE: 866-607-0453 WWW.EKENAMILLWORK.COM