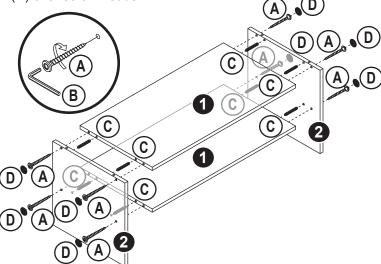

## 2-Tier Shoe Rack - Espresso

Assembly Time: Less than

Less than
30 minutes. This product's intended use is for storing household items

Tools Needed: No additional tools required

**Step 1:** Insert four dowels (C) into the predrilled holes in each top/bottom shelf (1). Align the shelves and dowels with holes in a side (2) and push together. Secure with hex screws (A). Tighten with hex wrench (B). Repeat for the assembly of the remaining side (2). Install eight cover caps (D) over screw heads.