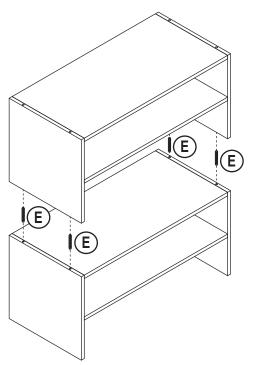

**Step 2:** Multiple units can be stacked. Use four long dowels (E) between the multiple units to secure.

**NEED HELP?** For help with assembly, or if you are missing a part, please call or email us