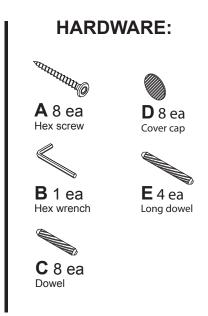

## 2-Tier Shoe Rack - Espresso

Assembly Time: Less than

Less than
30 minutes. This product's intended use is for storing household items

Tools Needed: No additional tools required

**Step 1:** Insert four dowels (C) into the predrilled holes in each top/bottom shelf (1). Align the shelves and dowels with holes in a side (2) and push together. Secure with hex screws (A). Tighten with hex wrench (B). Repeat for the assembly of the remaining side (2). Install eight cover caps (D) over screw heads.