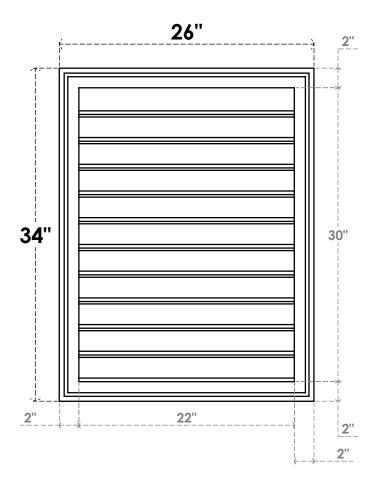

## GVPVE26X3402SF

26"W X 34"H RECTANGLE SURFACE MOUNT PVC GABLE VENT: FUNCTIONAL, W/ 2"W X 1-1/2"P **BRICKMOULD FRAME** 

**VENTING AREA: 55 SQ IN** LOUVER HEIGHT: 2 3/4"

LOUVER QTY: 11

**FRONT** 

SIDE

**EKENA MILLWORK** 2300 WEST MAIN ST. CLARKSVILLE, TX 75426 TOLL FREE: 866-607-0453 WWW.EKENAMILLWORK.COM