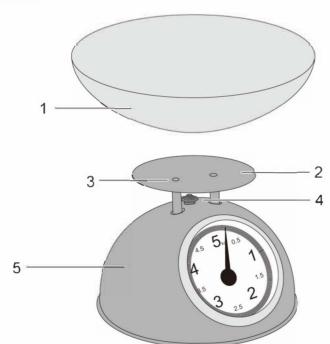

## **OPERATION** - Use

Bowl Holder Screw Adjust knob

5. Scale

- Screw the holder on the top of the scale.
- Stand the appliance on a table or flat surface.
- 3. Put the bowl on the holder.
- 4. Adjust the pointer to "0" by turning the little knob on top of the appliance to left and right.
- 5. Be sure to put the weighing object in the centre of the bowl.6. The weighing object should not be overweight than the maximum capacity: 5kg/11lb.