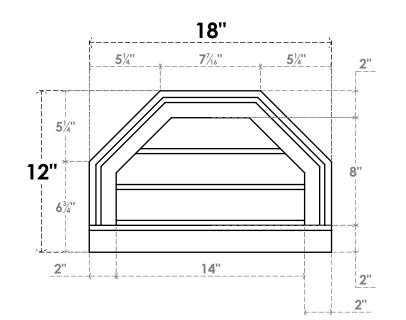

## GVPOT18X1203SN

18"W X 12"H OCTAGONAL TOP SURFACE MOUNT PVC GABLE VENT: NON-FUNCTIONAL, W/ 2"W X 2"P BRICKMOULD SILL FRAME

LOUVER HEIGHT: 2 5/8"

FRONT

NOTES

## SIDE

LOUVER QTY: 3

**EKENA MILLWORK** 2300 WEST MAIN ST. CLARKSVILLE, TX 75426 TOLL FREE: 866-607-0453 WWW.EKENAMILLWORK.COM 1. INSTALLATION TO BE COMPLETED IN ACCORDANCE WITH MANUFACTURER'S SPECIFICATIONS. 2. DRAWING MAY NOT BE TO SCALE