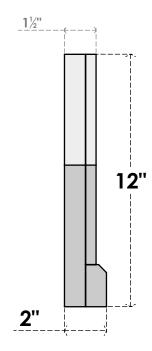

## SIDE

LOUVER QTY: 3

**EKENA MILLWORK** 2300 WEST MAIN ST. CLARKSVILLE, TX 75426 TOLL FREE: 866-607-0453 WWW.EKENAMILLWORK.COM 1. INSTALLATION TO BE COMPLETED IN ACCORDANCE WITH MANUFACTURER'S SPECIFICATIONS. 2. DRAWING MAY NOT BE TO SCALE