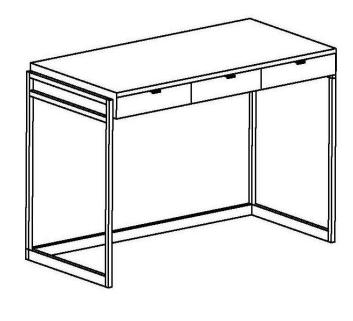

#### SFV6008A GENEVIEVE 3-DRAWER WRITING DESK

| PIECE | DESCRIPTION                 | PICTURE | QUANTITY |
|-------|-----------------------------|---------|----------|
| A     | Вох                         |         | 1X       |
| В     | Metal support small - front |         | 1X       |
| С     | Metal support small - back  |         | 1X       |
| D     | Metal support big - base    |         | 1X       |
| E     | Leg                         |         | 2X       |
| F1    | Short Bolt                  |         | 12X      |
| F2    | Long Bolt                   |         | 6X       |
| G     | Allen key                   |         | 1X       |