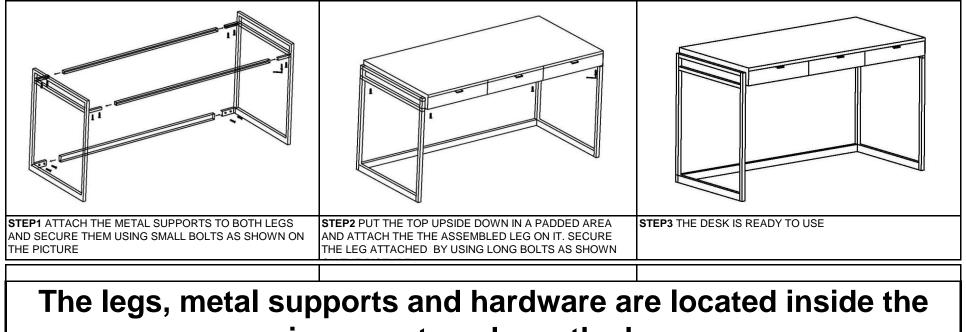

# The legs, metal supports and hardware are located inside the inner carton above the box

### inner carton above the box