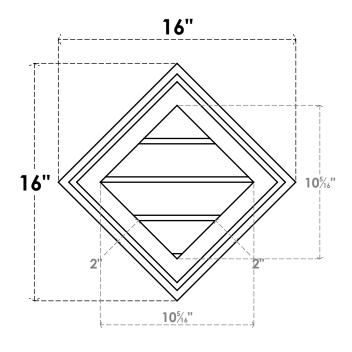

## GVPDI16X1602SN

16"W X 16"H DIAMOND SURFACE MOUNT PVC GABLE VENT: NON-FUNCTIONAL, W/ 2"W X 1-1/2"P **BRICKMOULD FRAME** 

**FRONT** 

SIDE

LOUVER HEIGHT: 2 5/8"

LOUVER QTY: 4

EKENA MILLWORK 2300 WEST MAIN ST. CLARKSVILLE, TX 75426 TOLL FREE: 866-607-0453 WWW.EKENAMILLWORK.COM