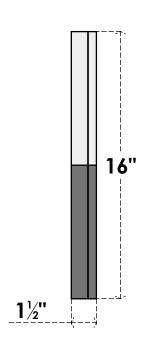

## GVPDI16X1602SN

16"W X 16"H DIAMOND SURFACE MOUNT PVC GABLE VENT: NON-FUNCTIONAL, W/ 2"W X 1-1/2"P **BRICKMOULD FRAME** 

**FRONT** 

SIDE

LOUVER HEIGHT: 2 5/8"

LOUVER QTY: 4

EKENA MILLWORK 2300 WEST MAIN ST. CLARKSVILLE, TX 75426 TOLL FREE: 866-607-0453 WWW.EKENAMILLWORK.COM