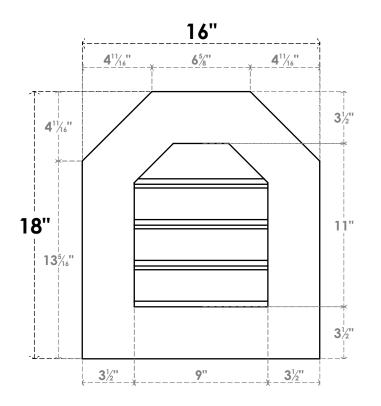

## GVPOT16X1801SF

16"W X 18"H OCTAGONAL TOP SURFACE MOUNT PVC GABLE VENT: FUNCTIONAL, W/ 3-1/2"W X 1"P STANDARD FRAME

**VENTING AREA: 6.75 SQ IN** LOUVER HEIGHT: 2 3/4"

LOUVER QTY: 4

**FRONT** 

**NOTES** 

SIDE