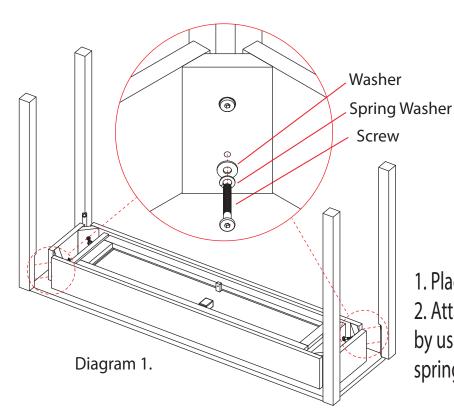

## **Hardware**

Screw RF10034 Spring Washer RF40193

Washer RF40197

Allen Key RF40105

- 1. Place the table top onto a soft surface.
- 2. Attach the legs to the table top by using the screws, washers and spring washers as seen in Diagram 1.