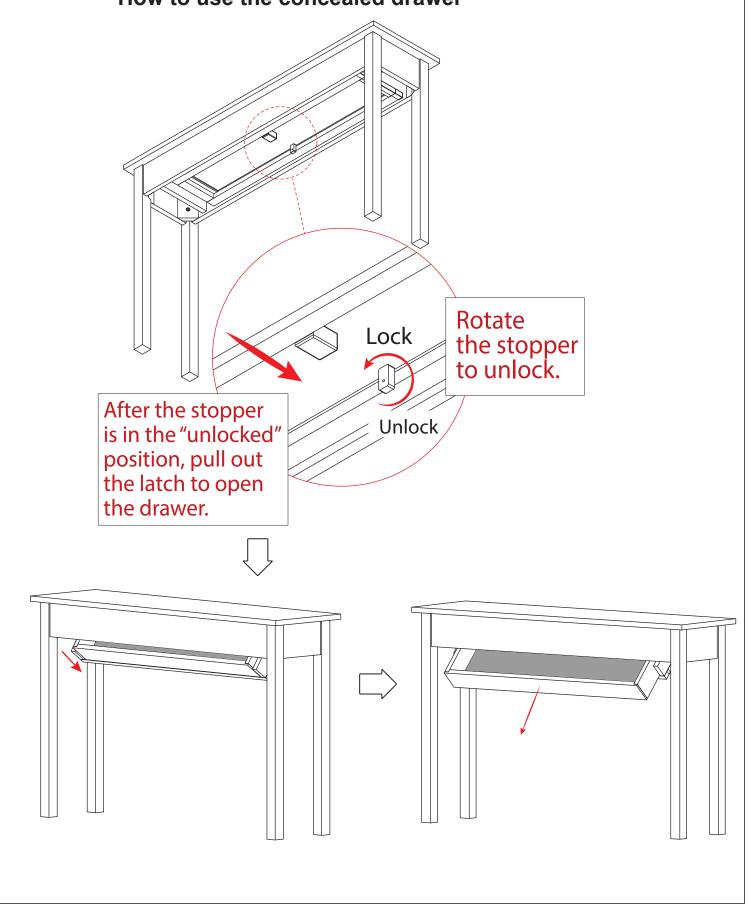

## Assembly Instructions Console Tablewith Concealed Drawer



## **Hardware**













Screw RF10034 Spring Washer RF40193

Washer RF40197

Allen Key RF40105



- 1. Place the table top onto a soft surface.
- 2. Attach the legs to the table top by using the screws, washers and spring washers as seen in Diagram 1.

WARNING. The hidden compartment is not a SECURITY SAFE. The inner contents in the hidden compartment are the sole responsibility of the user and are to be stored at the user's discretion. Regardless of loss, seizure, damage, or changes in condition to the inner contents of the hidden compartment, the manufacturer is not liable for the contents stored in the hidden compartment.

## How to use the concealed drawer