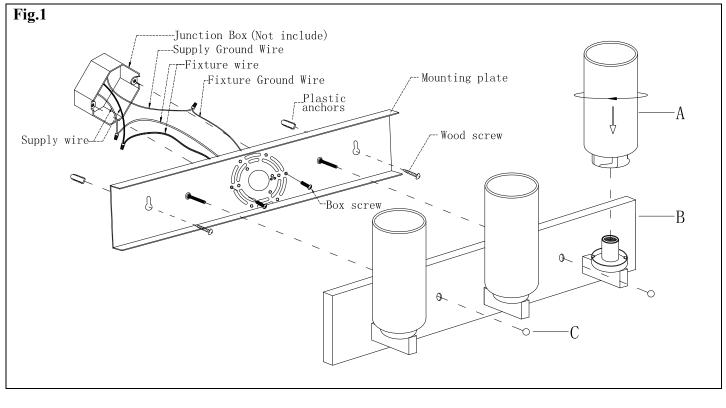

## MOUNTING THE FIXTURE

#### Installation (see fig.1)

- 1. Disconnect power at main electrical panel before installation.
- 2. Drill two holes in the wall, distance and the same distance from the keyhole of mounting plate. Attach the mounting plate to the wall, aligning the plastic anchors and junction box, lock it securely with the two wood screws and the two box screws. The side of the mounting plate marked "GND" must face out. The junction box is not included.
- 3. Guide fixture wires through hole in center of mounting plate.
- 4. Follow wiring instructions carefully (see fig.2)
- 5. Place the backplane(B) over the mounting plate, aligning the backplane holes with screw hole of the mounting plate, then lock it securely with ball nut(C).
- 6. Install the light bulbs in accordance with the fixture's specifications. NOTE: DO NOT EXCEED THE MAXIMUM WATTAGE RATING!
- 7. Attach the glass shade(A) inset the cover of lamp holder, by turning it clockwise until tight.