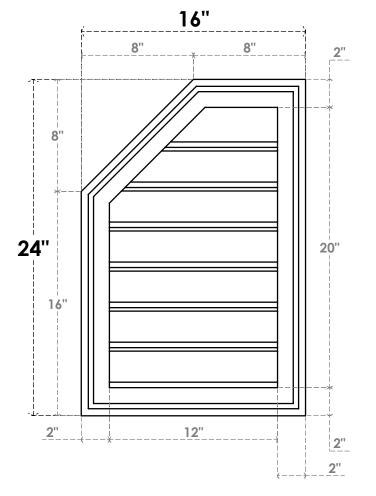

## GVPOL16X2402SF

16"W X 24"H HALF OCTAGON TOP LEFT SURFACE MOUNT PVC GABLE VENT: FUNCTIONAL, W/ 2"W X 1-1/2"P BRICKMOULD FRAME

**VENTING AREA: 16.73 SQ IN** LOUVER HEIGHT: 2 7/8"

LOUVER QTY: 7

**FRONT** 