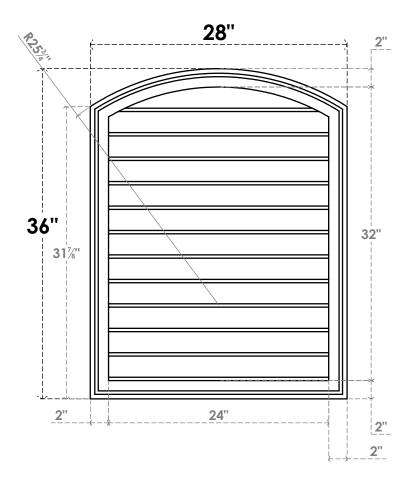

## GVPAR28X3602SN

28"W X 36"H ARCH TOP SURFACE MOUNT PVC GABLE VENT: NON-FUNCTIONAL, W/ 2"W X 1-1/2"P **BRICKMOULD FRAME** 

**FRONT** 

SIDE

LOUVER HEIGHT: 2 5/8"

LOUVER QTY: 12

**EKENA MILLWORK** 2300 WEST MAIN ST. CLARKSVILLE, TX 75426 TOLL FREE: 866-607-0453 WWW.EKENAMILLWORK.COM