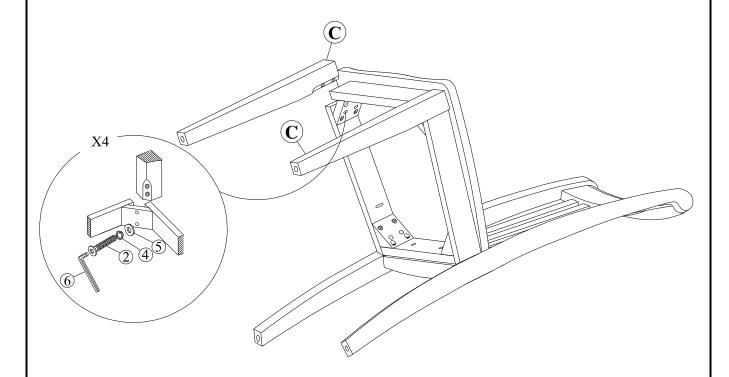

## **PART LIST**

When unpacking, please be careful not to discard any parts with the packaging. Before continuing, please make sure you have the following parts:

| NO | Description | Qty | Sketch     | NO | Description | Qty | Sketch |
|----|-------------|-----|------------|----|-------------|-----|--------|
| A  | Chair back  | 1   |            | В  | Seat Frame  | 1   |        |
| С  | Front Leg   | 2   | <b>6</b> 0 |    |             |     |        |

## **HARDWARE LIST**

When unpacking, please be careful not to discard any parts with the packaging. Before continuing, please make sure you have all of the following hardware:

| NO | Description              | Qty | Sketch   | NO | Description             | Qty | Sketch |
|----|--------------------------|-----|----------|----|-------------------------|-----|--------|
| 1  | Long bolt<br>(M6x80mm)   | 4   |          | 2  | Medium bolt (M6x60mm)   | 4   |        |
| 3  | Short bolt<br>(M6x40mm)  | 2   |          | 4  | Lock Washer<br>(Ф6.5х9) | 10  |        |
| 5  | Flat Washer<br>(Φ6.5x19) | 10  | <b>©</b> | 6  | Allen Key<br>(4mm)      | 1   |        |

# STEP 2

Attach front legs (C) to the seat frame. Use bolts (2), washers (4) and (5) .Tighten with Allen Key (6).

.