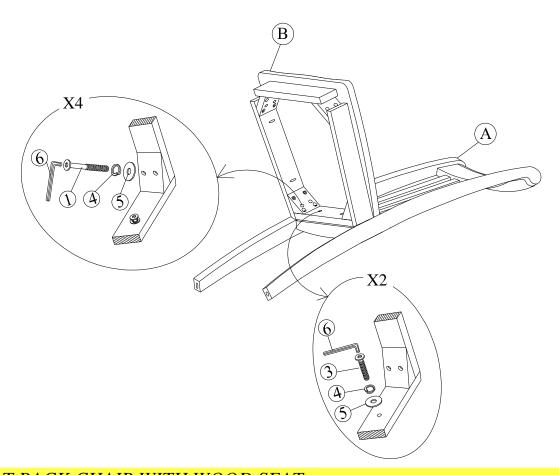

## **PART LIST**

When unpacking, please be careful not to discard any parts with the packaging. Before continuing, please make sure you have the following parts:

| NO | Description | Qty | Sketch     | NO | Description | Qty | Sketch |
|----|-------------|-----|------------|----|-------------|-----|--------|
| A  | Chair back  | 1   |            | В  | Seat Frame  | 1   |        |
| С  | Front Leg   | 2   | <b>6</b> 0 |    |             |     |        |

## **HARDWARE LIST**

When unpacking, please be careful not to discard any parts with the packaging. Before continuing, please make sure you have all of the following hardware:

| NO | Description              | Qty | Sketch   | NO | Description             | Qty | Sketch |
|----|--------------------------|-----|----------|----|-------------------------|-----|--------|
| 1  | Long bolt<br>(M6x80mm)   | 4   |          | 2  | Medium bolt (M6x60mm)   | 4   |        |
| 3  | Short bolt<br>(M6x40mm)  | 2   |          | 4  | Lock Washer<br>(Ф6.5х9) | 10  |        |
| 5  | Flat Washer<br>(Φ6.5x19) | 10  | <b>©</b> | 6  | Allen Key<br>(4mm)      | 1   |        |

## STEP 1

Attach frame (B) to the back (A) by using bolts (3) and (1) and washers (4) and (5). Tighten with Allen Key (6).

Note: DO NOT tighten any of the bolts, until the chair is assembled, then put on a flat level surface to make sure the chair is level and then tighten the bolts.