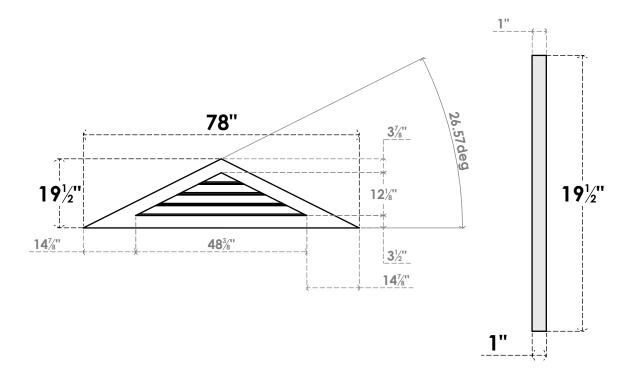

## GVPTR78X2001SF

78"W X 19-1/2"H TRIANGLE SURFACE MOUNT PVC GABLE VENT 6/12 PITCH: FUNCTIONAL, W/ 3-1/2"W X 1"P STANDARD FRAME

**VENTING AREA: 18.13 SQ IN** 

LOUVER HEIGHT: 3" LOUVER QTY: 4

**FRONT** 

SIDE