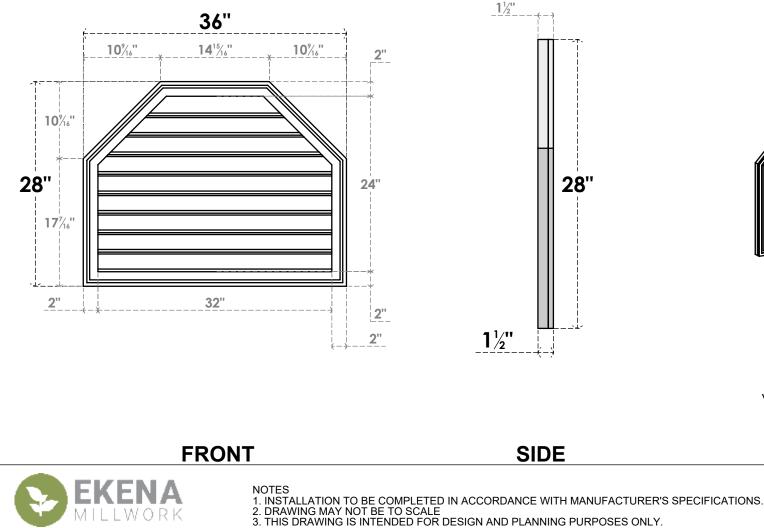

## GVPOT36X2802SF

36"W X 28"H OCTAGONAL TOP SURFACE MOUNT PVC GABLE VENT: FUNCTIONAL, W/ 2"W X 1-1/2"P BRICKMOULD FRAME

VENTING AREA: 57.94 SQ IN LOUVER HEIGHT: 2 5/8" LOUVER QTY: 9

**EKENA MILLWORK** 2300 WEST MAIN ST. CLARKSVILLE, TX 75426 TOLL FREE: 866-607-0453 WWW.EKENAMILLWORK.COM