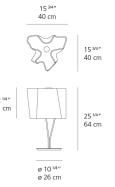

n =

Design

| (P20) |     |
|-------|-----|
| (P20) | DIM |

Luminaire weight ==

32.41 lbs / 14.7 kg

Warranty =

### Specifications —

| Lamp type         | LED-T               |
|-------------------|---------------------|
| Lamp              | max 3X60W E26/A19   |
| Lamp Included     | No                  |
| Control type      | DIMMABLE (On Frame) |
| Input Voltage     | 120V                |
| Power consumption | N/A                 |
| Ballast           | N/A                 |

### Colors & Finishes

Milky White (Diffuser)
Chrome (Stem & Base)

### Materials =

- Diffuser in handblown glass with satin finish
- Diffuser supporting frame in die-cast aluminum with lacquered finish
- Three-rod stem and base in steel with lacquered finish

## Features & Accessories —

### Dimensions =



# Light distribution

Diffused



Red = Max Cd. Through Vertical plane
Blue = Max Cd. Through Horizontal plane

# Packaging =

2 Boxes

1 x 13" x 13" x 28" / 19.18 lbs - 33 cm x 33 cm x 71 cm / 8.7 kg

1 x 21-3/4" x 19-13/16" x 20-9/16" / 28 lbs - 55 cm x 50 cm x 52 cm / 12.7 kg