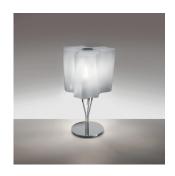

### Colors & Finishes

Milky White (Diffuser)
Chrome (Stem & Base)

### Materials =

- Diffuser in handblown glass with satin finish
- Diffuser supporting frame in die-cast aluminum with lacquered finish
- Three-rod stem and base in steel with lacquered finish