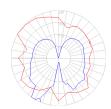

# Light distribution

Diffused

Red = Max Cd. Through Vertical plane
Blue = Max Cd. Through Horizontal plane