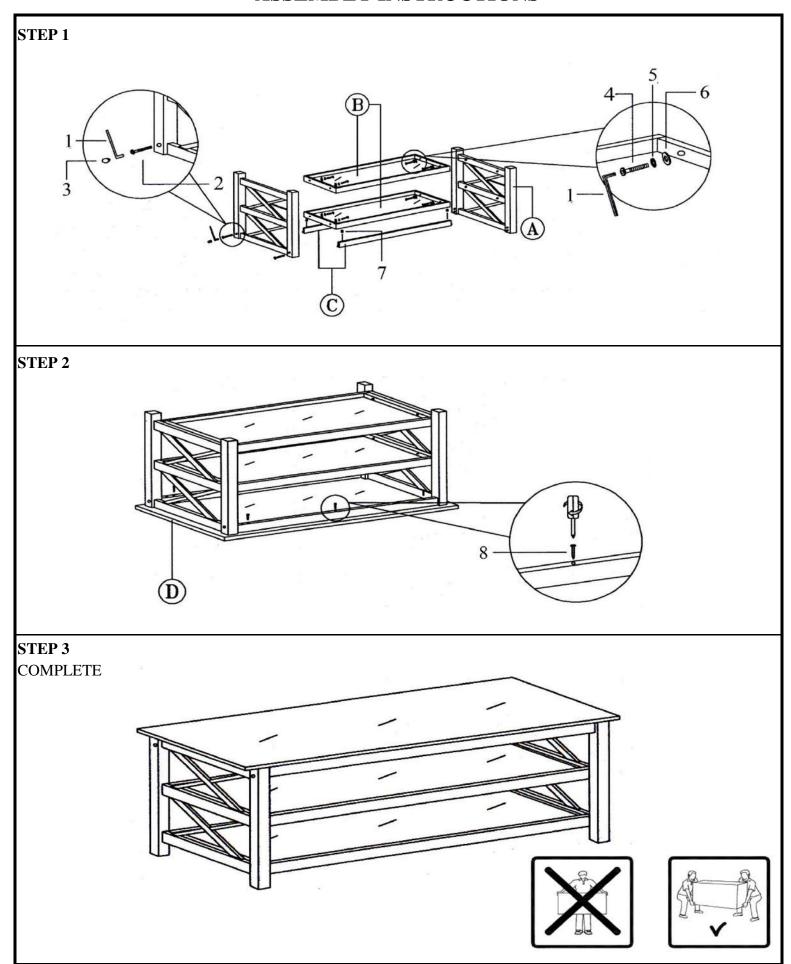

### ASSEMBLY INSTRUCTION

#### **ASSEMBLY TIPS:**

- 1. Remove hardware from box and sort by size.
- 2. Please check to see that all hardware and parts are present prior to start of assembly.
- 3. Please follow attached instructions in the same sequence as numbered to assure fast & easy assembly.

# PARTS IDENTIFICATION

|   | PART NAME | FIGURE | QTY  |
|---|-----------|--------|------|
| A | LEG FRAME |        | 2PCS |
| В | SHELF     |        | 2PCS |
| C | APRON     |        | 2PCS |
| D | TOP PANEL |        | 1PC  |

## HARDWARE IDENTIFICATION

|   | HARDWARE NAME                          | FIGURE    | QTY  |
|---|----------------------------------------|-----------|------|
| 1 | ALLEN WRENCH<br>(4MM - BLK)            |           | 1PC  |
| 2 | LONG BOLT<br>(Φ4/17" x 2-4/11"- RBW)   |           | 4PCS |
| 3 | WOOD PLUG<br>(13MM)                    |           | 4PCS |
| 4 | SHORT BOLT<br>(Φ4/17" x 1-3/8" - RBW)  | 9         | 8PCS |
| 5 | LOCK WASHER<br>(Φ4/17" - RBW)          |           | 8PCS |
| 6 | FLAT WASHER<br>(Φ4/17" - RBW)          |           | 8PCS |
| 7 | BARREL NUT<br>(Φ4/17" x 22/43" - SR)   |           | 4PCS |
| 8 | FLAT HEAD SCREW<br>(Φ3/19" x 1" - RBW) | Ammunum 🕀 | 6PCS |

# **ASSEMBLY INSTRUCTIONS**