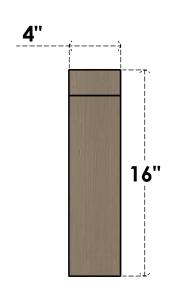

#### ITEM NUMBER: CORU04X16X16CONRCPR

4"W X 16"D X 16"H SERIES 1 THIN CONCORD ROUGH CEDAR TIMBERTHANE FAUX WOOD CORBEL, PRIMED

# FRONT PROFILE