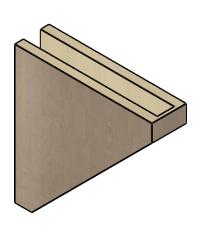

#### ITEM NUMBER: CORU04X16X16CONRCPR

4"W X 16"D X 16"H SERIES 1 THIN CONCORD ROUGH CEDAR TIMBERTHANE FAUX WOOD CORBEL, PRIMED

## **ISOMETRIC**

**EKENA MILLWORK** 2300 WEST MAIN ST. CLARKSVILLE, TX 75426 TOLL FREE: 866-607-0453 WWW.EKENAMILLWORK.COM

GENERATED DATE: 01/27/2023

- 1. INSTALLATION TO BE COMPLETED IN ACCORDANCE WITH MANUFACTURER'S SPECIFICATIONS.