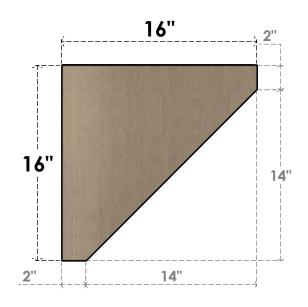

#### ITEM NUMBER: CORU04X16X16CONRCPR

4"W X 16"D X 16"H SERIES 1 THIN CONCORD ROUGH CEDAR TIMBERTHANE FAUX WOOD CORBEL, PRIMED

### SIDE PROFILE