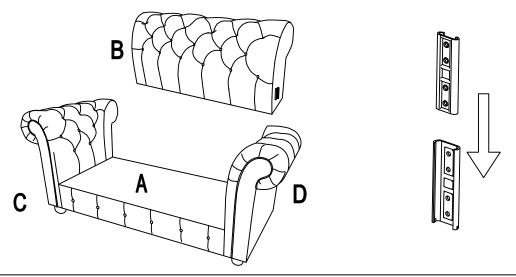

Hook on the Left Panel (C) & Right Panel (D) to Seat Frame (A) properly.

Hook on the Back Frame (B) to Left Panel (C) & Right Panel (D) properly.

Place Seat Cushion (E) on the chair properly. The assembly is complete.