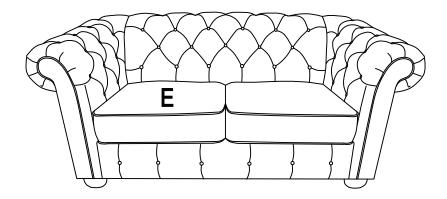

## **TUFTED LOVESEAT**

**Seat Cushion** 

This page lists all the contents included in the box. As you unpack and prepare for assembly, place the contents on a carpeted or padded area to protect them from damage.

Hook on the Left Panel (C) & Right Panel (D) to Seat Frame (A) properly.

Hook on the Back Frame (B) to Left Panel (C) & Right Panel (D) properly.

Place Seat Cushion (E) on the chair properly. The assembly is complete.