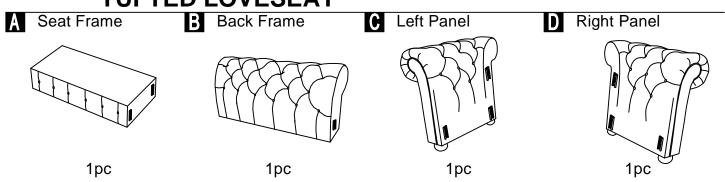

## **TUFTED LOVESEAT**

**Seat Cushion** 

This page lists all the contents included in the box. As you unpack and prepare for assembly, place the contents on a carpeted or padded area to protect them from damage.