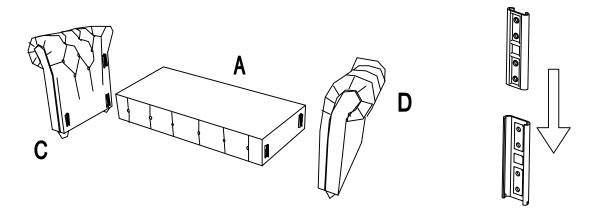

Hook on the Left Panel (C) & Right Panel (D) to Seat Frame (A) properly.

Hook on the Back Frame (B) to Left Panel (C) & Right Panel (D) properly.

Place Seat Cushion (E) on the chair properly. The assembly is complete.