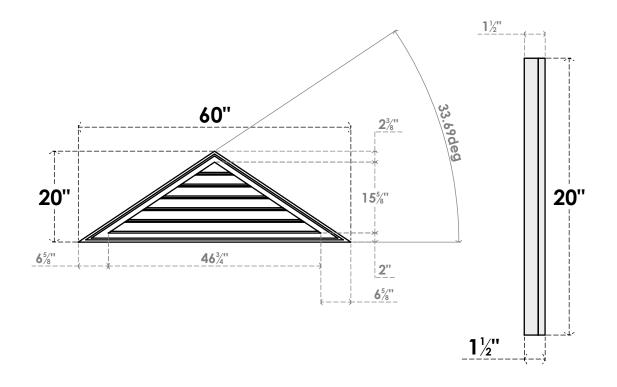

## GVPTR60X2002SF

60"W X 20"H TRIANGLE SURFACE MOUNT PVC GABLE VENT 8/12 PITCH: FUNCTIONAL, W/ 2"W X 1-1/2"P BRICKMOULD FRAME

**VENTING AREA: 29.24 SQ IN** 

LOUVER HEIGHT: 2 5/8"

LOUVER QTY: 6

**FRONT** 

SIDE