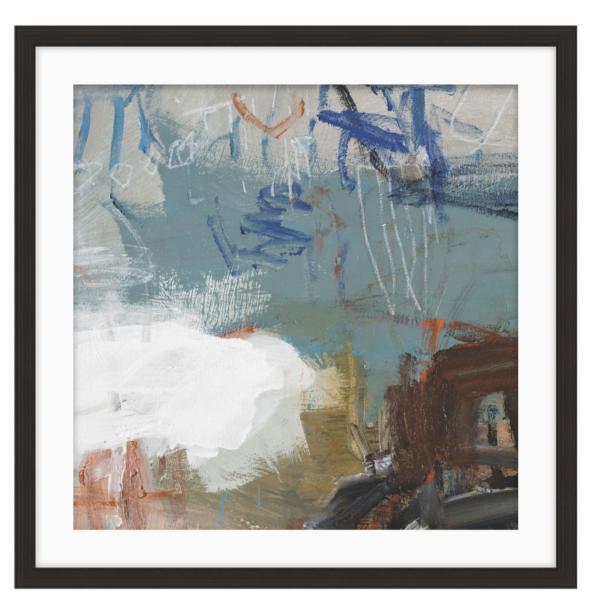

## D2218S44345-3567

Eloquent Thoughts III is part of a series of six works that hark back to the Abstract Expressionist movement that emerged in the mid-20th century. These works are characterized by bold, gestural marks that express action.

An abstract subject appears to be lost in quiet reflection in this energetic work. Featuring diverse marks and swathes of color that offer an industrial feel, a multicolor scheme in steel blue, alabaster, burnt orange, mustard, and dove grey lends strength to the work. An original addition to the carefully curated ART by TA Collection. Material(s): Paper Collection: Art by TA Style: Modern / Formal Modern Type: Décor / Wall Art