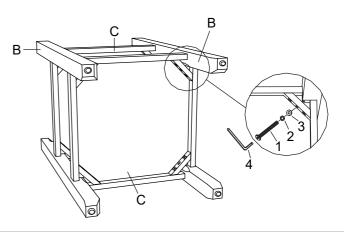

#### STEP 1

Attached the table shelves to two of the table legs.

#### STEP 2

Attached the two other legs.