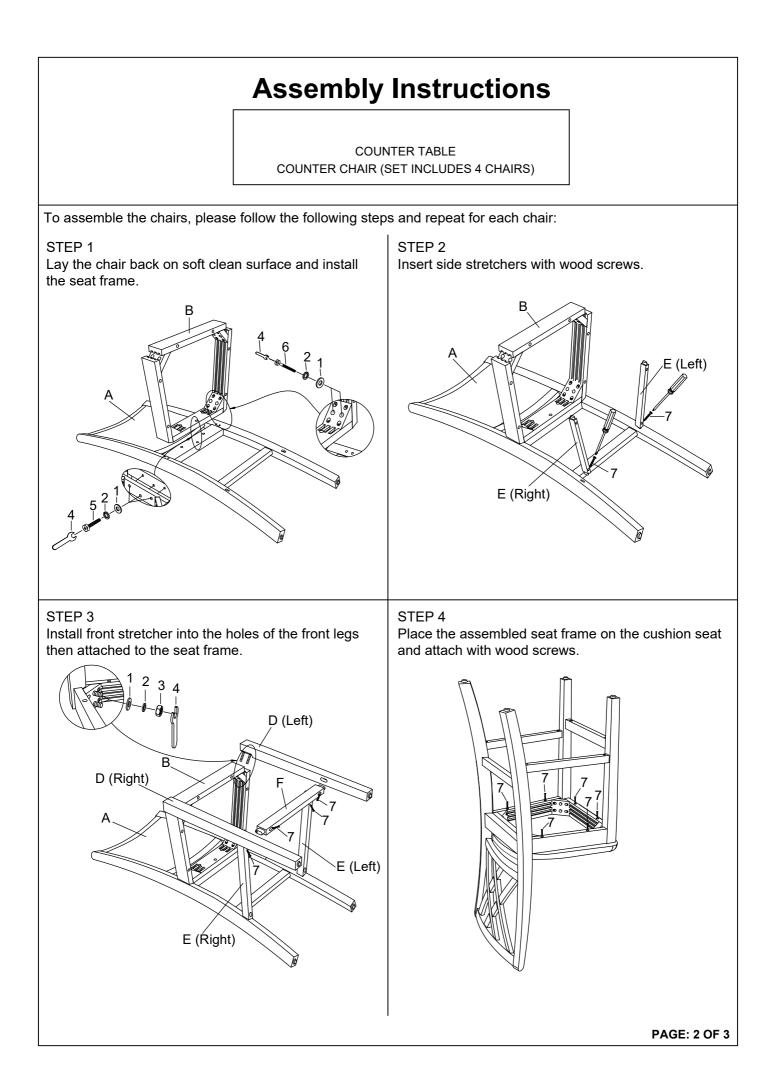

## **Assembly Instructions**

COUNTER TABLE COUNTER CHAIR (SET INCLUDES 4 CHAIRS)

Thank you for purchasing this quality product. Be sure to check all packing materials carefully for small parts, which may have come loose inside the carton during shipment. Identify and count all items and compare with the PARTS LIST and/or HARDWARE LIST shown below.

Caution: Please read the instructions thoroughly before assembly.

1. We recommend that you assemble this product with the assistance of another person; this will make the assembly easier, and will help eliminate damage to the product or injury to persons during assembly. 2. Please do not over tighten screws or bolts until the assembly is completed.

3. Please put all parts on a non-abrasive floor before assembly, and follow the assembly steps to assemble your newly purchased product correctly and efficently.

|     | PAR                          | IS LIST     |       |   | HARDWARE LIS |                                |                                               |
|-----|------------------------------|-------------|-------|---|--------------|--------------------------------|-----------------------------------------------|
| NO. | COMPONENT                    | SKETCH      | QTY.  |   | NO.          | COMPONENT                      | SKETCH                                        |
| A   | CHAIR BACK                   |             | 4 PCS |   | 1            | FLAT WASHER<br>5/16" DIA.      | $\bigcirc$                                    |
| В   | SEAT FRAME                   |             | 4 PCS |   | 2            | SPRING<br>WASHER<br>5/16" DIA. | $\bigcirc$                                    |
| С   | CUSHION SEAT                 |             | 4 PCS |   | 3            | NUT<br>5/16" DIA.              |                                               |
| D   | FRONT LEG<br>(LEFT)          | <b>19</b> e | 4 PCS |   | 4            | ALLEN<br>WRENCH<br>5/16" DIA.  | $\sum$                                        |
| D   | FRONT LEG<br>(RIGHT)         | <u>l</u>    | 4 PCS |   | 5            | SHORT BOLT<br>1/4" x 1 3/4"    |                                               |
| E   | SIDE<br>STRETCHER<br>(LEFT)  | (]          | 4 PCS |   | 6            | LONG BOLT<br>1/4" x 3"         |                                               |
| E   | SIDE<br>STRETCHER<br>(RIGHT) | ţ]          | 4 PCS |   | 7            | WOOD SCREW<br>5/32" x 1 1/2"   | <a href="https://www.com.com">www.com.com</a> |
| F   | FRONT<br>STRETCHER           | ()          | 4 PCS |   |              |                                |                                               |
|     |                              |             |       | - |              |                                |                                               |