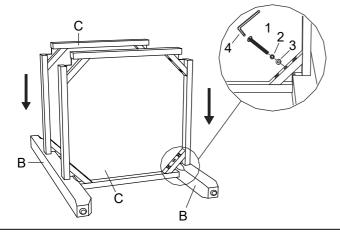

#### STEP 1

Attached the table shelves to two of the table legs.

#### STEP 2

Attached the two other legs.