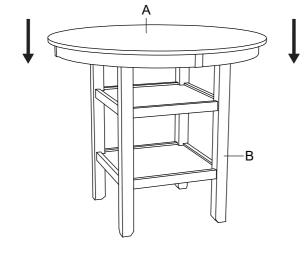

#### STEP 3

Turn the assembly upright and place the table top on the assembled unit.

#### STEP 4

Secure the table top with bolts. Make sure the table is level, then tighten all bolts.

PAGE: 3 OF 3