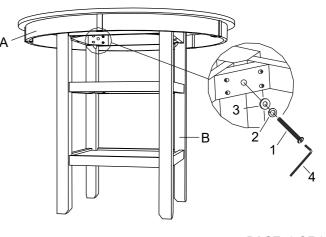

#### STEP 3

Turn the assembly upright and place the table top on the assembled unit.

#### STEP 4

Secure the table top with bolts. Make sure the table is level, then tighten all bolts.

PAGE: 3 OF 3