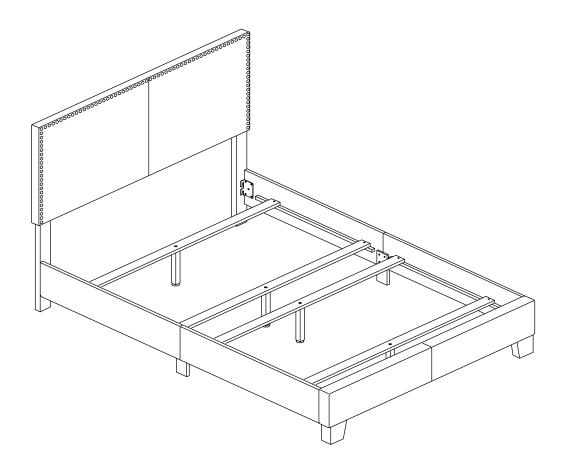

Queen Bed

### PARTS IDENTIFICATION

| Α  | HEADBOARD<br>PANEL                      | 1PC  | F | BED RAIL<br>(WITH "F" LABEL)        | 2PCS |
|----|-----------------------------------------|------|---|-------------------------------------|------|
| BF | LEFT HEADBOARD LEG<br>(WITH "L" LABEL)  | 1PC  | G | BED RAIL<br>(WITH "G" LABEL)        | 2PCS |
| CF | RIGHT HEADBOARD LEG<br>(WITH "R" LABEL) | 1PC  | н | BED RAIL<br>SUPPORT LEG             | 2PCS |
| D  | FOOTBOARD<br>PANEL                      | 1PC  | I | BED SLAT                            | 4PCS |
| EF | FOOTBOARD LEG                           | 2PCS | J | BED SLAT<br>SUPPORT<br>WITH LEVELER | 4PCS |