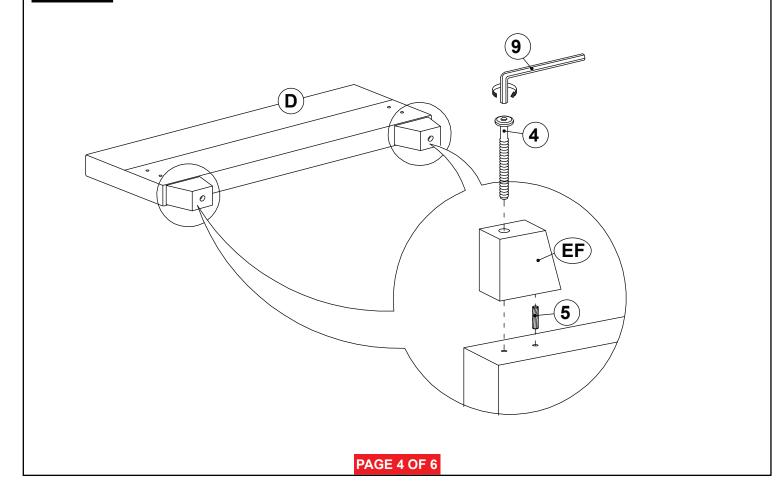

### HARDWARE IDENTIFICATION

| 1 | BOLT 1<br>(M8 x 20MM - RBW) | <b>1</b> | 8PCS  | 6  | LOCK WASHER<br>(1/4" X 12 Ø - RBW)       | 14PCS |
|---|-----------------------------|----------|-------|----|------------------------------------------|-------|
| 2 | BOLT 2<br>(M6 x 25MM - RBW) | (M)      | 8PCS  | 7  | FLAT WASHER<br>(1/4" X 19 Ø - RBW)       | 14PCS |
| 3 | BOLT 3<br>(M6 x 35MM - RBW) |          | 10PCS | 8  | FLAT HEAD SCREW<br>(M4 x 32MM - RBW)     | 8PCS  |
| 4 | BOLT 4<br>(M6 x 70MM - RBW) | (M)—     | 2PCS  | 9  | SMALL ALLEN WRENCH<br>(M4 x 100MM - BLK) | 1PC   |
| 5 | WOOD DOWEL<br>(M8Ø x 30MM)  |          | 2PCS  | 10 | BIG ALLEN WRENCH<br>(M5 x 65MM - BLK)    | 1PC   |

## STEP 4