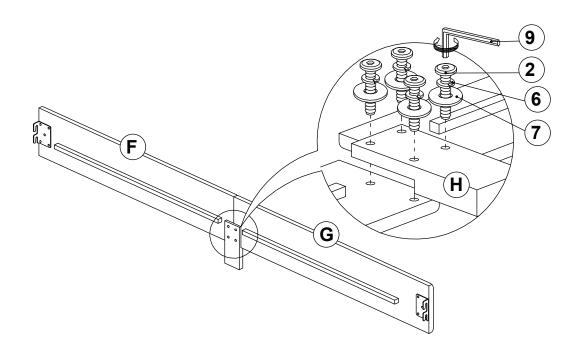

### HARDWARE IDENTIFICATION

| 1 | BOLT 1<br>(M8 x 20MM - RBW) | <b>1</b> | 8PCS  | 6  | LOCK WASHER<br>(1/4" X 12 Ø - RBW)       | 14PCS |
|---|-----------------------------|----------|-------|----|------------------------------------------|-------|
| 2 | BOLT 2<br>(M6 x 25MM - RBW) | (M)      | 8PCS  | 7  | FLAT WASHER<br>(1/4" X 19 Ø - RBW)       | 14PCS |
| 3 | BOLT 3<br>(M6 x 35MM - RBW) |          | 10PCS | 8  | FLAT HEAD SCREW<br>(M4 x 32MM - RBW)     | 8PCS  |
| 4 | BOLT 4<br>(M6 x 70MM - RBW) | (M)—     | 2PCS  | 9  | SMALL ALLEN WRENCH<br>(M4 x 100MM - BLK) | 1PC   |
| 5 | WOOD DOWEL<br>(M8Ø x 30MM)  |          | 2PCS  | 10 | BIG ALLEN WRENCH<br>(M5 x 65MM - BLK)    | 1PC   |

## STEP 5