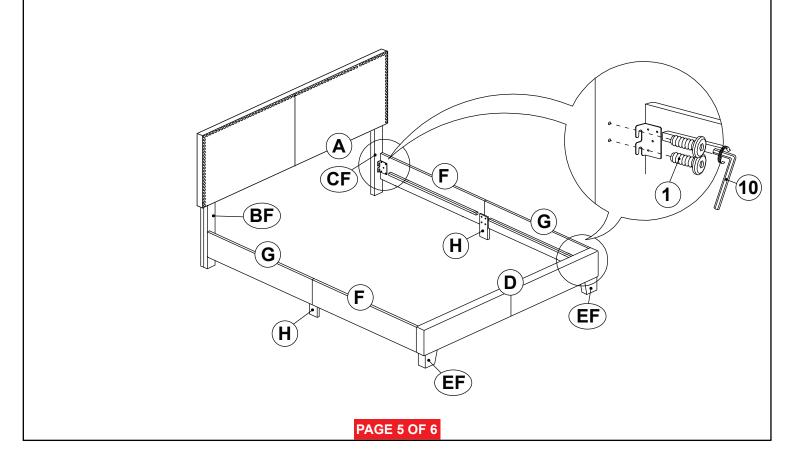

### PARTS IDENTIFICATION

| Α  | HEADBOARD<br>PANEL                      | 1PC  | F | BED RAIL<br>(WITH "F" LABEL)        | 2PCS |
|----|-----------------------------------------|------|---|-------------------------------------|------|
| BF | LEFT HEADBOARD LEG<br>(WITH "L" LABEL)  | 1PC  | G | BED RAIL<br>(WITH "G" LABEL)        | 2PCS |
| CF | RIGHT HEADBOARD LEG<br>(WITH "R" LABEL) | 1PC  | н | BED RAIL<br>SUPPORT LEG             | 2PCS |
| D  | FOOTBOARD<br>PANEL                      | 1PC  | I | BED SLAT                            | 4PCS |
| EF | FOOTBOARD LEG                           | 2PCS | J | BED SLAT<br>SUPPORT<br>WITH LEVELER | 4PCS |

### HARDWARE IDENTIFICATION

| 1 | BOLT 1<br>(M8 x 20MM - RBW) | <b>1</b> | 8PCS  | 6  | LOCK WASHER<br>(1/4" X 12 Ø - RBW)       | 14PCS |
|---|-----------------------------|----------|-------|----|------------------------------------------|-------|
| 2 | BOLT 2<br>(M6 x 25MM - RBW) | (M)      | 8PCS  | 7  | FLAT WASHER<br>(1/4" X 19 Ø - RBW)       | 14PCS |
| 3 | BOLT 3<br>(M6 x 35MM - RBW) |          | 10PCS | 8  | FLAT HEAD SCREW<br>(M4 x 32MM - RBW)     | 8PCS  |
| 4 | BOLT 4<br>(M6 x 70MM - RBW) | (M)—     | 2PCS  | 9  | SMALL ALLEN WRENCH<br>(M4 x 100MM - BLK) | 1PC   |
| 5 | WOOD DOWEL<br>(M8Ø x 30MM)  |          | 2PCS  | 10 | BIG ALLEN WRENCH<br>(M5 x 65MM - BLK)    | 1PC   |

## STEP 5