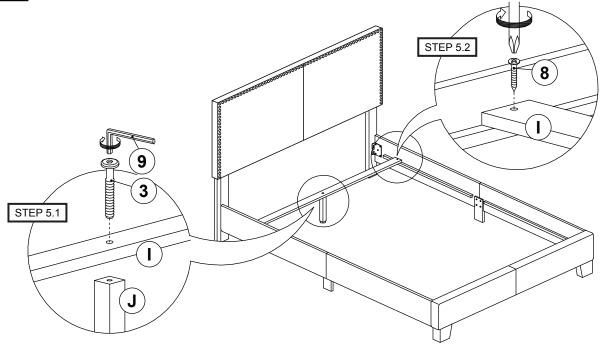

| LOCK WASHER<br>(1/4" X 12 Ø - RBW)       | 14PCS |
|---|-----------------------------|----------|-------|----|------------------------------------------|-------|
| 2 | BOLT 2<br>(M6 x 25MM - RBW) | (M)      | 8PCS  | 7  | FLAT WASHER<br>(1/4" X 19 Ø - RBW)       | 14PCS |
| 3 | BOLT 3<br>(M6 x 35MM - RBW) |          | 10PCS | 8  | FLAT HEAD SCREW<br>(M4 x 32MM - RBW)     | 8PCS  |
| 4 | BOLT 4<br>(M6 x 70MM - RBW) | (M)—     | 2PCS  | 9  | SMALL ALLEN WRENCH<br>(M4 x 100MM - BLK) | 1PC   |
| 5 | WOOD DOWEL<br>(M8Ø x 30MM)  |          | 2PCS  | 10 | BIG ALLEN WRENCH<br>(M5 x 65MM - BLK)    | 1PC   |

### NOTE:

Phillips head screw driver is required in the assembly process; however, manufacturer does not provided this item.

## STEP 1



## STEP 2



## STEP 3



## STEP 4



## STEP 5



# STEP 6

## **COMPLETE**





PAGE 6 OF 6