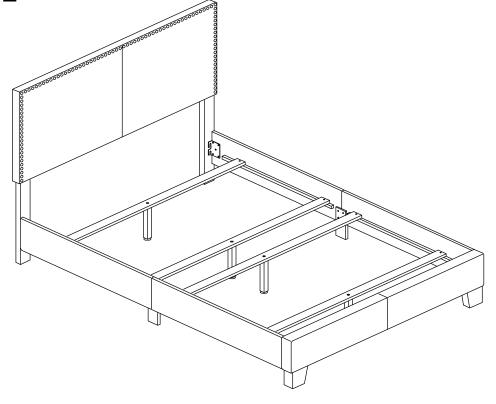

Ø - RBW)       | 14PCS |
|---|-----------------------------|----------|-------|----|------------------------------------------|-------|
| 2 | BOLT 2<br>(M6 x 25MM - RBW) | (M)      | 8PCS  | 7  | FLAT WASHER<br>(1/4" X 19 Ø - RBW)       | 14PCS |
| 3 | BOLT 3<br>(M6 x 35MM - RBW) |          | 10PCS | 8  | FLAT HEAD SCREW<br>(M4 x 32MM - RBW)     | 8PCS  |
| 4 | BOLT 4<br>(M6 x 70MM - RBW) | (M)—     | 2PCS  | 9  | SMALL ALLEN WRENCH<br>(M4 x 100MM - BLK) | 1PC   |
| 5 | WOOD DOWEL<br>(M8Ø x 30MM)  |          | 2PCS  | 10 | BIG ALLEN WRENCH<br>(M5 x 65MM - BLK)    | 1PC   |

### NOTE:

Phillips head screw driver is required in the assembly process; however, manufacturer does not provided this item.

## STEP 1



## STEP 2



## STEP 3



## STEP 4



## STEP 5



# STEP 6

## **COMPLETE**





PAGE 6 OF 6