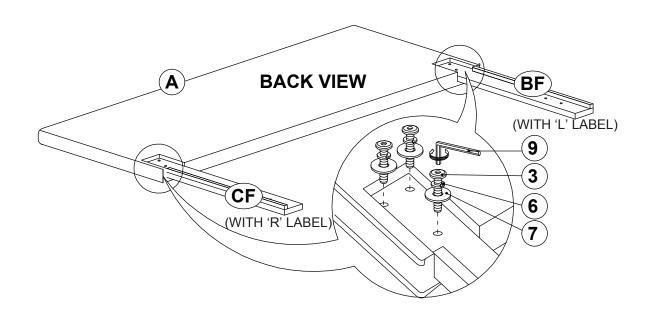

### HARDWARE IDENTIFICATION

| 1 | BOLT 1<br>(M8 x 20MM - RBW) | <b>1</b> | 8PCS  | 6  | LOCK WASHER<br>(1/4" X 12 Ø - RBW)       | 14PCS |
|---|-----------------------------|----------|-------|----|------------------------------------------|-------|
| 2 | BOLT 2<br>(M6 x 25MM - RBW) | (M)      | 8PCS  | 7  | FLAT WASHER<br>(1/4" X 19 Ø - RBW)       | 14PCS |
| 3 | BOLT 3<br>(M6 x 35MM - RBW) |          | 10PCS | 8  | FLAT HEAD SCREW<br>(M4 x 32MM - RBW)     | 8PCS  |
| 4 | BOLT 4<br>(M6 x 70MM - RBW) | (M)—     | 2PCS  | 9  | SMALL ALLEN WRENCH<br>(M4 x 100MM - BLK) | 1PC   |
| 5 | WOOD DOWEL<br>(M8Ø x 30MM)  |          | 2PCS  | 10 | BIG ALLEN WRENCH<br>(M5 x 65MM - BLK)    | 1PC   |

## STEP 1

## STEP 2

## STEP 3