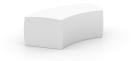

# **AND BENCH 133x65x47**

## **By Fabio Novembre**



View online: https://www.vondom.com/products/60006



## **Features**

## **Description**

Made of polyethylene resin by rotational moulding.100% Recyclable. Item suitable for indoor and outdoor use. Available in different finishes.

#### Weight

25.2 Kg



## **Combinations**



8 x 60007 AND - AND 8 x 60006 AND Banco - AND Bench





4 x 60007 AND - AND 8 x 60006 AND Banco - AND Bench



2 x 60007 AND - AND 8 x 60006 AND Banco - AND Bench





## **FINISHES**

## **BASIC**

Ref. 60006

#### Matt Polyethylene

ICE

WHITE

BLACK

BRONZE STEEL

ANTHRACITE

RED

PISTACHIO

ORANGE

KHAKI

NAVY

PLUM

TAUPE

**ECRU** BEIGE

## **LACQUERED**

Ref. 60006F

Lacquered Polyethylene

WHITE

BLACK

BRONZE STEEL

ANTHRACITE

RED

PISTACHIO

ORANGE

KHAKI

NAVY

| PLUM     |
|----------|
| TAUPE    |
| ECRU     |
| BEIGE    |
| CHAMPANY |

## LIGHTING