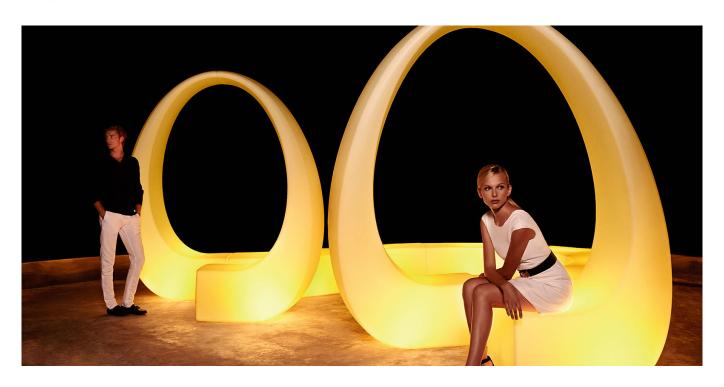

#### LIGHT

Ref. 60006W

White internally lit unit with LED technology. Available only in matte ice white finish.

ICI

#### **RGBW LED**

Ref. 600061

Unit with internal lighting with RGBW LED technology and remote control unit for switching colors. Available only in matte ice white finish. Remote control included.

ICE

#### **RGBW LED DMX**

Ref. 60006D

Unit with internal lighting with RGBW LED technology and remote control unit for switching colors. Also controlLED by DMX-1024 (wireless), enabling communication between one or more products simultaneously via the DMX transmitter (not included). There are two options to choose from: Professional XLR DMX and Home WIFI DMX. (Remote control included).