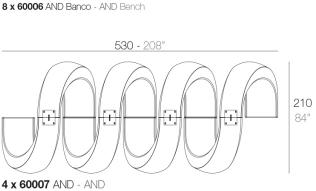

## **Combinations**

8 x 60007 AND - AND 8 x 60006 AND Banco - AND Bench

4 x 60007 AND - AND 8 x 60006 AND Banco - AND Bench

2 x 60007 AND - AND 8 x 60006 AND Banco - AND Bench