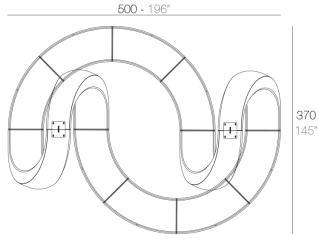

## **Combinations**

8 x 60007 AND - AND 8 x 60006 AND Banco - AND Bench

4 x 60007 AND - AND 8 x 60006 AND Banco - AND Bench

2 x 60007 AND - AND 8 x 60006 AND Banco - AND Bench