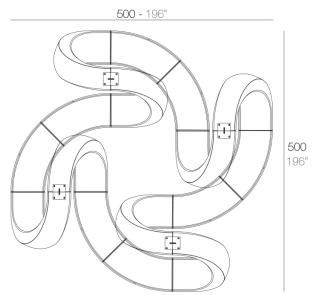

## **Combinations**

8 x 60007 AND - AND 8 x 60006 AND Banco - AND Bench

4 x 60007 AND - AND 8 x 60006 AND Banco - AND Bench

2 x 60007 AND - AND 8 x 60006 AND Banco - AND Bench