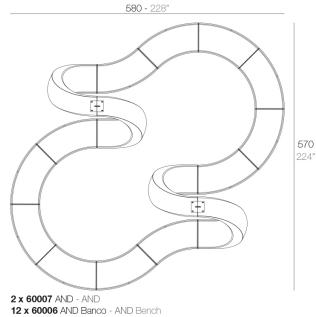

## **Combinations**

8 x 60007 AND - AND 8 x 60006 AND Banco - AND Bench

4 x 60007 AND - AND 8 x 60006 AND Banco - AND Bench

2 x 60007 AND - AND 8 x 60006 AND Banco - AND Bench