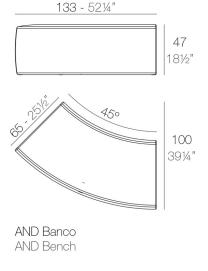

## **Combinations**

8 x 60007 AND - AND 8 x 60006 AND Banco - AND Bench

4 x 60007 AND - AND 8 x 60006 AND Banco - AND Bench

2 x 60007 AND - AND 8 x 60006 AND Banco - AND Bench