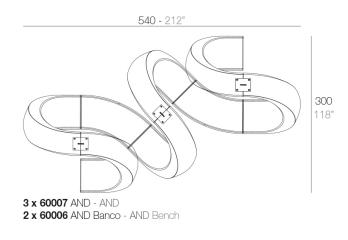

## **Combinations**

8 x 60007 AND - AND 8 x 60006 AND Banco - AND Bench

4 x 60007 AND - AND 8 x 60006 AND Banco - AND Bench

2 x 60007 AND - AND 8 x 60006 AND Banco - AND Bench