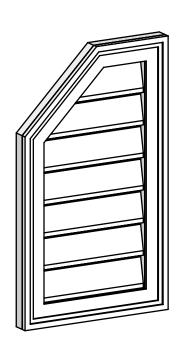

## GVPOL14X2402SF

14"W X 24"H HALF OCTAGON TOP LEFT SURFACE MOUNT PVC GABLE VENT: FUNCTIONAL, W/ 2"W X 1-1/2"P BRICKMOULD FRAME

**VENTING AREA: 14.23 SQ IN** LOUVER HEIGHT: 2 7/8"

LOUVER QTY: 7

**FRONT** 