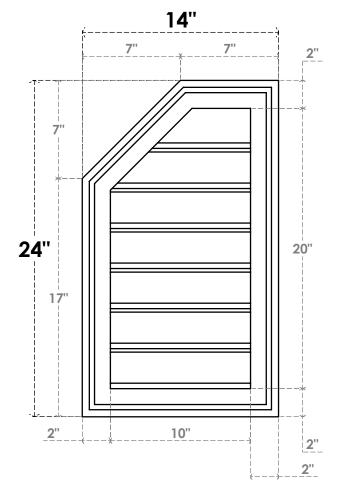

## GVPOL14X2402SF

14"W X 24"H HALF OCTAGON TOP LEFT SURFACE MOUNT PVC GABLE VENT: FUNCTIONAL, W/ 2"W X 1-1/2"P BRICKMOULD FRAME

**VENTING AREA: 14.23 SQ IN** LOUVER HEIGHT: 2 7/8"

LOUVER QTY: 7

**FRONT** 