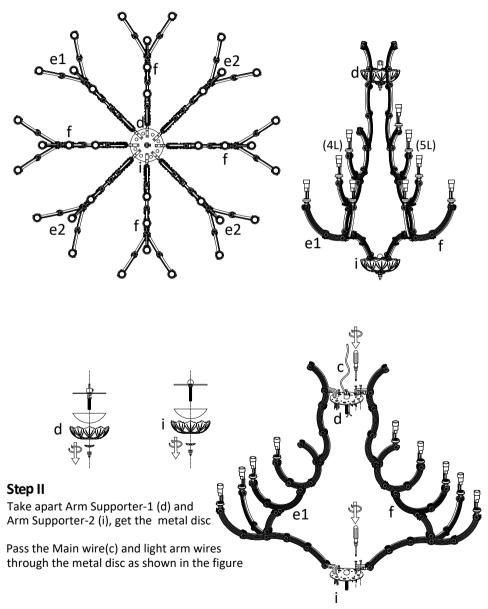

### **INSTALLATION STEPS**

**Step I**Familiar with the arrangement order of light arms,4 light arms and 5 lights arms arranged in a staggered manner.

**Step VI**Install Glass Dish on Arm Supporter-1(d) and Supporter-2(i)