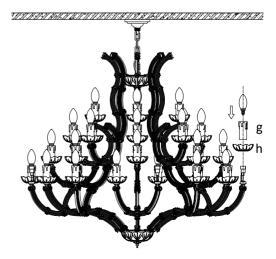

# Step VII

Put Candle tube(g) and Glass Dish(h) on lamp holders.

---- Page 8 ----