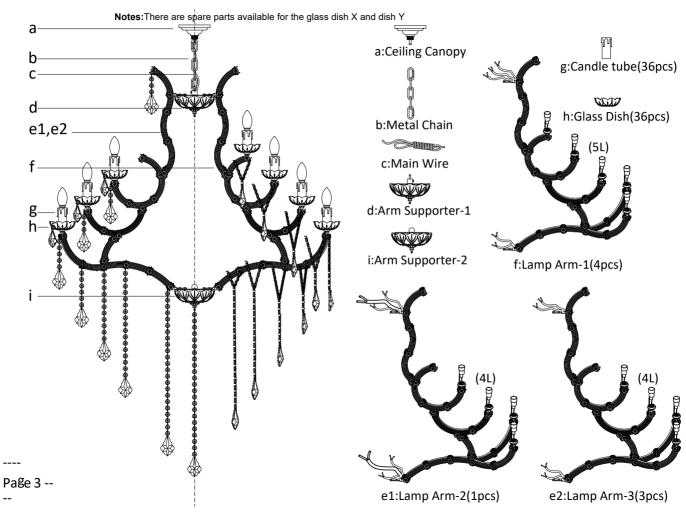

#### **STRUCTURAL DIAGRAM & PART LISTS**

The following is a list of all accessories and their positions on the chandelier (crystal parts will listed in next page)

### **INSTALLATION STEPS**

**Step I**Familiar with the arrangement order of light arms,4 light arms and 5 lights arms arranged in a staggered manner.

**Step VI**Install Glass Dish on Arm Supporter-1(d) and Supporter-2(i)

# Step VII

Put Candle tube(g) and Glass Dish(h) on lamp holders.

---- Page 8 ----