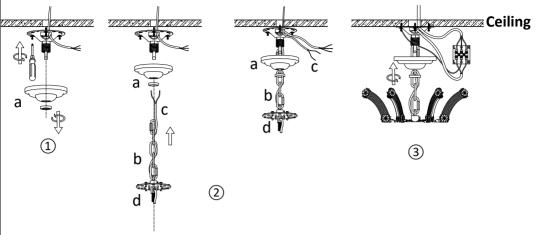

#### NOTES:

The diagram is only for reference installation method of ceiling plate, please install according to the actual ceiling situation.

If you don't need such a long chain, please cut it appropriately short before hanging it. If you want to increase the length of the hanging chain and wires, please purchase eligible wires and hanging chains that meet the standards and replace and install it by professional electricians.

**WARINING:** Never connect ground wire to black or white power supply wires.

Please make sure shut off the main electrical supply before installation.

#### Step V

- 1) Take off the mounting bracket from ceiling canopy(a).
- 2) Hanging the lamp frame on mounting bracket with metal chain.
- (3) Connect wires, and cover the ceiling canopy on mounting bracket as shown.