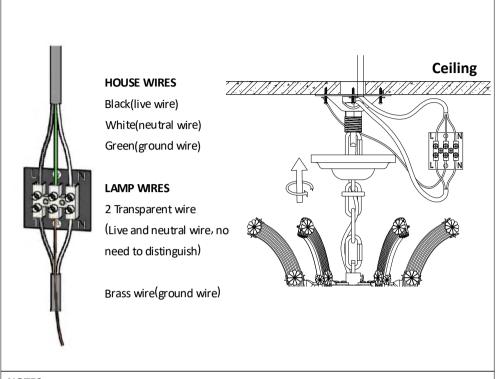

#### NOTES:

The diagram is only for reference installation method of ceiling plate, please install according to the actual ceiling situation.

If you don't need such a long chain, please cut it appropriately short before hanging it. If you want to increase the length of the hanging chain and wires, please purchase eligible wires and hanging chains that meet the standards and replace and install it by professional electricians.

**WARINING:** Never connect ground wire to black or white power supply wires.

Please make sure shut off the main electrical supply before installation.

#### Step V

- 1) Take off the mounting bracket from ceiling canopy(a).
- 2) Hanging the lamp frame on mounting bracket with metal chain.
- (3) Connect wires, and cover the ceiling canopy on mounting bracket as shown.