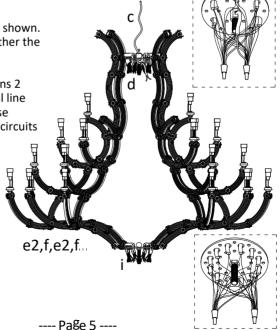

## Step IV

Connect the wires of lamp arms as shown. Put on the E12 bulbs and test whether the power is ok.

**Note:**Each transparent wire contains 2 wires, with any one as the neutural line and the other as the live line. Please carefully separate and avoid short circuits