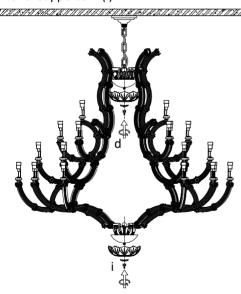

ate, please install according to the actual ceiling situation.

If you don't need such a long chain, please cut it appropriately short before hanging it. If you want to increase the length of the hanging chain and wires, please purchase eligible wires and hanging chains that meet the standards and replace and install it by professional electricians.

**WARINING:** Never connect ground wire to black or white power supply wires.

Please make sure shut off the main electrical supply before installation.

#### Step V

- 1) Take off the mounting bracket from ceiling canopy(a).
- 2) Hanging the lamp frame on mounting bracket with metal chain.
- (3) Connect wires, and cover the ceiling canopy on mounting bracket as shown.



**Step VI**Install Glass Dish on Arm Supporter-1(d) and Supporter-2(i)



# Step VII

Put Candle tube(g) and Glass Dish(h) on lamp holders.





---- Page 8 ----