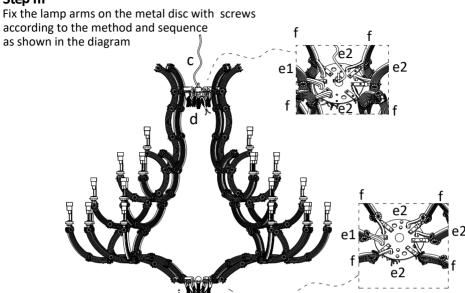

ht fixture. The warranty does not cover if the failure is caused by the third party product, or natural disasters.



#### **PREPARATION**

- 1. Before begining installation, make sure all parts are included refer to the contents diagrams(PACKAGE CONTENTS). if any Part is missing or damaged, do not attempt to assemble, install or operate the product.
- 2. 36 pieces E12 bulbs(Max.60W) are required.
- 3. Any question or problem, please feel free to contact us.

#### **STRUCTURAL DIAGRAM & PART LISTS**

The following is a list of all accessories and their positions on the chandelier (crystal parts will listed in next page)



### **INSTALLATION STEPS**

**Step I**Familiar with the arrangement order of light arms,4 light arms and 5 lights arms arranged in a staggered manner.



#### Step III



## Step IV

Connect the wires of lamp arms as shown. Put on the E12 bulbs and test whether the power is ok.

**Note:**Each transparent wire contains 2 wires, with any one as the neutural line and the other as the live line. Please carefully separate and avoid short circuits





#### NOTES:

The diagram is only for reference installation method of ceiling plate, please install according to the actual ceiling situation.

If you don't need such a long chain, please cut it appropriately short before hanging it. If you want to increase the length of the hanging chain and wires, please purchase eligible wires and hanging chains that meet the standards and replace and install it by professional electricians.

**WARINING:** Never connect ground wire to black or white power supply wires.

Please