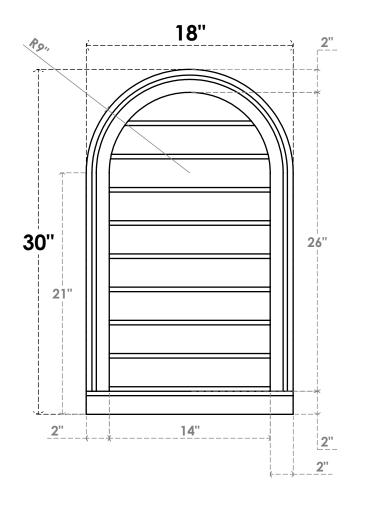

## GVPRT18X3003SN

18"W X 30"H ROUND TOP SURFACE MOUNT PVC GABLE VENT: NON-FUNCTIONAL, W/ 2"W X 2"P **BRICKMOULD SILL FRAME** 

**FRONT** 

SIDE

LOUVER HEIGHT: 2 7/8"

LOUVER QTY: 9

1. INSTALLATION TO BE COMPLETED IN ACCORDANCE WITH MANUFACTURER'S SPECIFICATIONS.
2. DRAWING MAY NOT BE TO SCALE