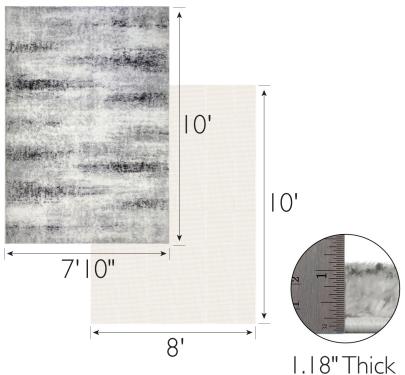

## **SPECIFICATIONS**

MATERIAL: BACKING MATERIAL: INDOOR/OUTDOOR: SHAPE: COLOR: RUG DIMENSIONS: RUG PAD DIMENSIONS: ASSEMBLED WEIGHT: PILE HEIGHT: PILE HEIGHT VARIATION: RUG FRINGE OR TASSLE: MACHINE WASHABLE: RUG PAD INCLUDED: Polypropylene Cotton Indoor Use Only Rectangle Gray/Black I.18" H × 7'10" W × 10' L 8' W × 10' L 26.35 lbs. I.18" No No No Yes