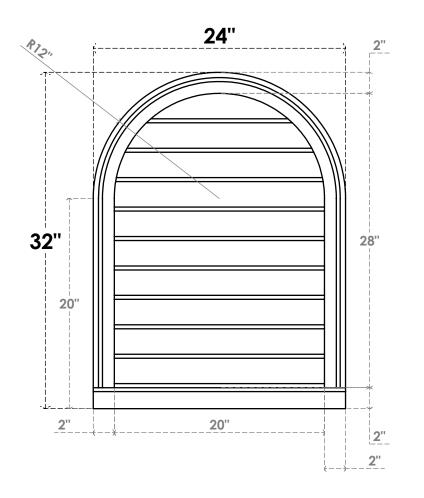

## GVPRT24X3203SN

24"W X 32"H ROUND TOP SURFACE MOUNT PVC GABLE VENT: NON-FUNCTIONAL, W/ 2"W X 2"P **BRICKMOULD SILL FRAME** 

**FRONT** 

SIDE

LOUVER HEIGHT: 2 3/4"

LOUVER QTY: 10

1. INSTALLATION TO BE COMPLETED IN ACCORDANCE WITH MANUFACTURER'S SPECIFICATIONS.
2. DRAWING MAY NOT BE TO SCALE

2. DRAWING MAT NOT BE TO SCALE
3. THIS DRAWING IS INTENDED FOR DESIGN AND PLANNING PURPOSES ONLY.
4. ALL INFORMATION CONTAINED HEREIN WAS CURRENT AT THE TIME OF DEVELOPMENT BUT MUST BE REVIEWED AND APPROVED BY THE PRODUCT MANUFACTURER TO BE CONSIDERED ACCURATE.
5. ARCHITECTURAL GRADE PVC PRODUCTS ARE MADE FROM EXPANDED CELLULAR PVC AND COME NATURALLY WHITE BUT MAY BE