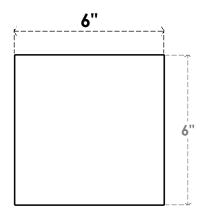

## ITEM NUMBER: RFTURO060X06000X32000X006BLK00RCPR

6"W X 6"H X 32"L TIMBERTHANE ROUGH CEDAR BLOCK FAUX WOOD OPEN RAFTER TAIL, 6"L END, PRIMED TAN

## **FRONT PROFILE**