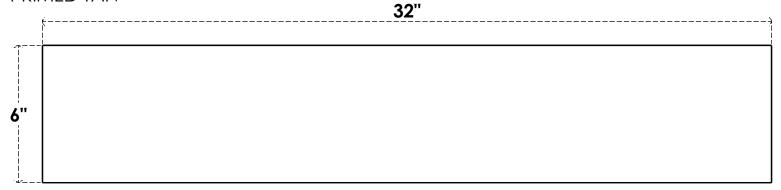

## ITEM NUMBER: RFTURO060X06000X32000X006BLK00RCPR

6"W X 6"H X 32"L TIMBERTHANE ROUGH CEDAR BLOCK FAUX WOOD OPEN RAFTER TAIL, 6"L END, PRIMED TAN

## SIDE PROFILE