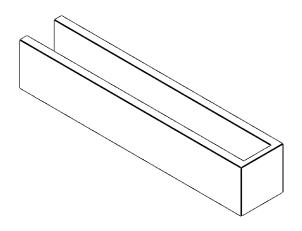

## ITEM NUMBER: RFTURO060X06000X32000X006BLK00RCPR

6"W X 6"H X 32"L TIMBERTHANE ROUGH CEDAR BLOCK FAUX WOOD OPEN RAFTER TAIL, 6"L END, PRIMED TAN

## **ISOMETRIC**

GENERATED DATE: 03/02/2023

**EKENA MILLWORK** 2300 WEST MAIN ST. CLARKSVILLE, TX 75426 TOLL FREE: 866-607-0453 WWW.EKENAMILLWORK.COM

1. INSTALLATION TO BE COMPLETED IN ACCORDANCE WITH MANUFACTURER'S SPECIFICATIONS.
2. DRAWING MAY NOT BE TO SCALE
3. THIS DRAWING IS INTENDED FOR DESIGN AND PLANNING PURPOSES ONLY.
4. ALL INFORMATION CONTAINED HEREIN WAS CURRENT AT THE TIME OF DEVELOPMENT BUT MUST BE REVIEWED AND APPROVED BY THE PRODUCT MANUFACTURER TO BE CONSIDERED ACCURATE.