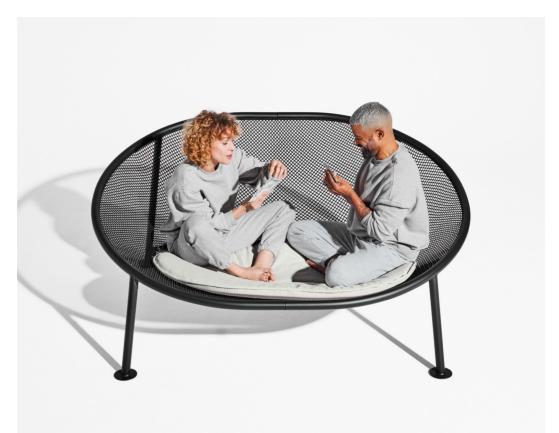

## Netorious Pillow

Material
Cover: 100% Olefin
Bottom: Polyester

Filling
Polyether SG40 and top
layer Polypropylene

Coating Water and dirt repellent

Weight product 2.7 kg

∑ Dimensions
 135 x 100 x 4 cm

Weight product + packaging 3.61 kg

## **★** Features

- UV-resistant
- Water resistant
- Stain resistant
- Bleech cleanable