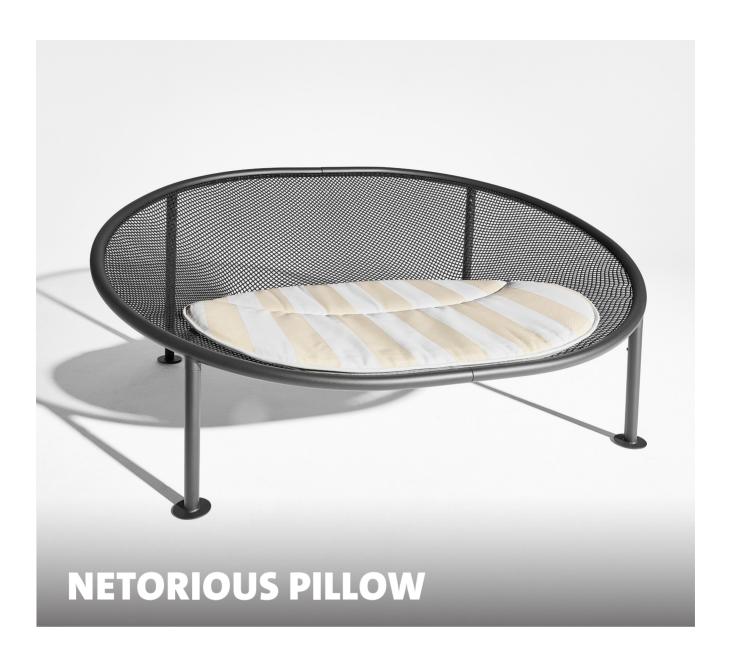

## Netorious Pillow

Material
Cover: 100% Olefin
Bottom: Polyester

Filling
Polyether SG40 and top
layer Polypropylene

Coating Water and dirt repellent

Weight product 2.7 kg

∑ Dimensions
 135 x 100 x 4 cm

Weight product + packaging 3.61 kg

**∑** Dimensions packaging 130.7 x 5.8 x 11.5 cm

Batch number
On the inside of the pillow

## Recommendations

- Do not poke with sharp objects, this might cause the fabric to tear
- Store your outdoor furniture in a dry place during the off-season
- After a rain or snowfall, wipe off excess water or snow especially from flat surfaces Allow air to ventilate, to avoid moisture and mould

## **★** Features

- UV-resistant
- Water resistant
- Stain resistant
- Bleech cleanable