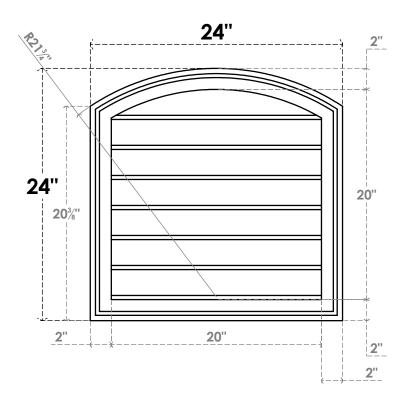

## GVPAR24X2402SN

24"W X 24"H ARCH TOP SURFACE MOUNT PVC GABLE VENT: NON-FUNCTIONAL, W/ 2"W X 1-1/2"P **BRICKMOULD FRAME** 

**FRONT** 

SIDE

LOUVER HEIGHT: 2 7/8"

LOUVER QTY: 7

**EKENA MILLWORK** 2300 WEST MAIN ST. CLARKSVILLE, TX 75426 TOLL FREE: 866-607-0453 WWW.EKENAMILLWORK.COM