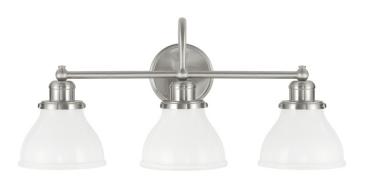

# **3 LIGHT VANITY**

**Brushed Nickel** 

Available Finishes: Burnished Bronze (BB), Brushed Nickel (BN),

Chrome (CH), Polished Nickel (PN)

### **GLASS DESCRIPTION**

Milk Glass

Glass Dimensions: 6.5"W X 5"H