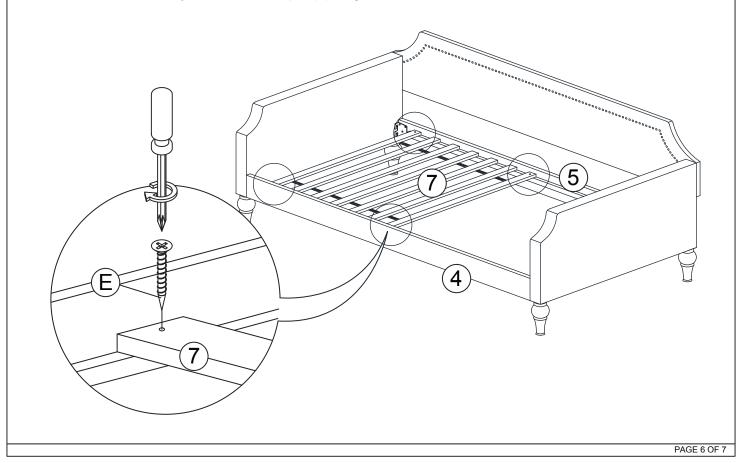

## STEP 4

Put the slat to the inside of daybed , then insert 8pcs (E) to tighten the slat.