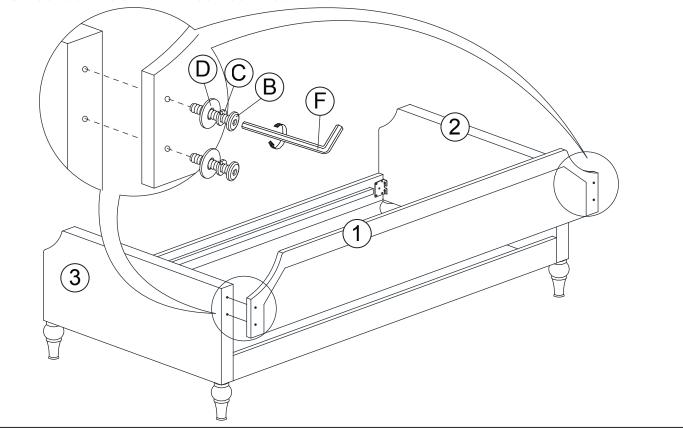

----|----|--------|--|
|                                    |                 |    |        |  |
| 1                                  | BACK REST       |    | 1 PC   |  |
| 2                                  | SIDE PANEL (L)  |    | 1 PC   |  |
| 3                                  | SIDE PANEL (R)  |    | 1 PC   |  |
| 4                                  | FRONT SIDE RAIL |    | 1 PC   |  |
| 5                                  | BACK SIDE RAIL  | E. | 1 PC   |  |
| 6                                  | LEG             |    | 4 PCS  |  |
| 7                                  | DAYBED SLAT     |    | 2 ROLL |  |
|                                    |                 |    |        |  |





## ASSEMBLY INSTRUCTION

## STEP 3

Insert 4pcs (B), (C) and (D) to combine (1) to (2) and (3) as shown.



## STEP 4

Put the slat to the inside of daybed , then insert 8pcs (E) to tighten the slat.