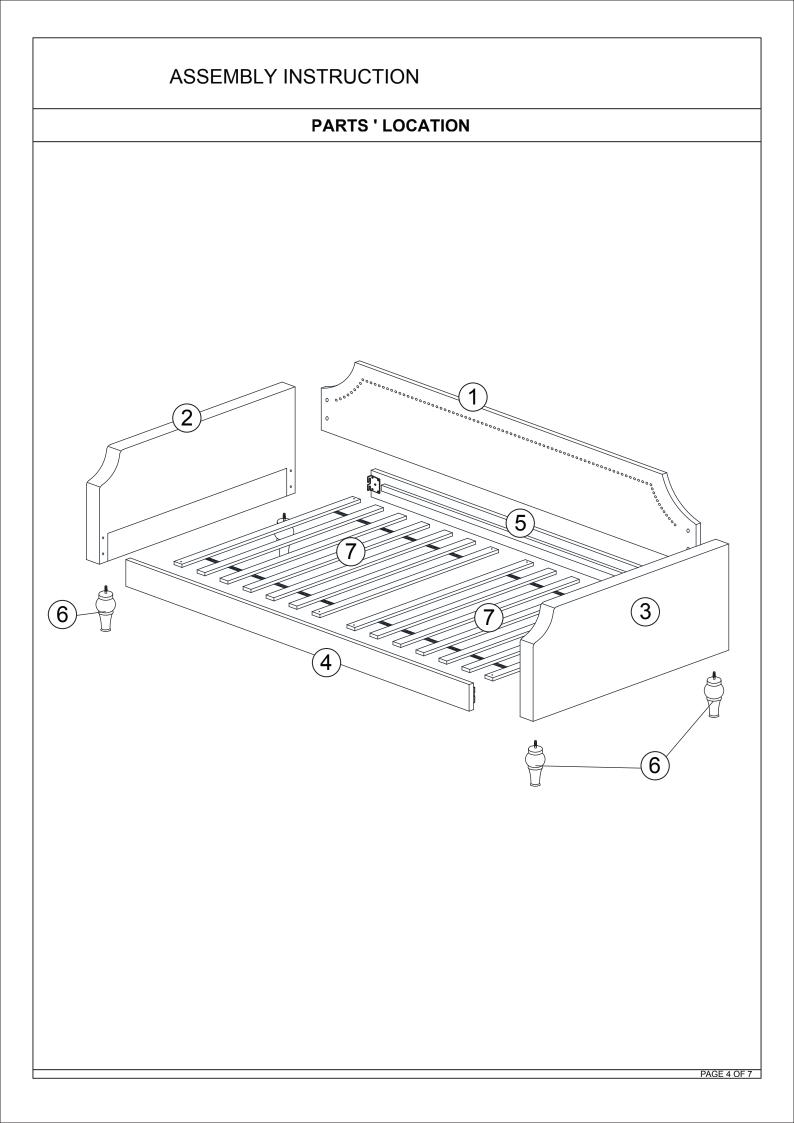

| ASSEMBLY INSTRUCTION<br>PARTS LIST |                 |    |        |  |
|------------------------------------|-----------------|----|--------|--|
|                                    |                 |    |        |  |
| 1                                  | BACK REST       |    | 1 PC   |  |
| 2                                  | SIDE PANEL (L)  |    | 1 PC   |  |
| 3                                  | SIDE PANEL (R)  |    | 1 PC   |  |
| 4                                  | FRONT SIDE RAIL |    | 1 PC   |  |
| 5                                  | BACK SIDE RAIL  | E. | 1 PC   |  |
| 6                                  | LEG             |    | 4 PCS  |  |
| 7                                  | DAYBED SLAT     |    | 2 ROLL |  |
|                                    |                 |    |        |  |