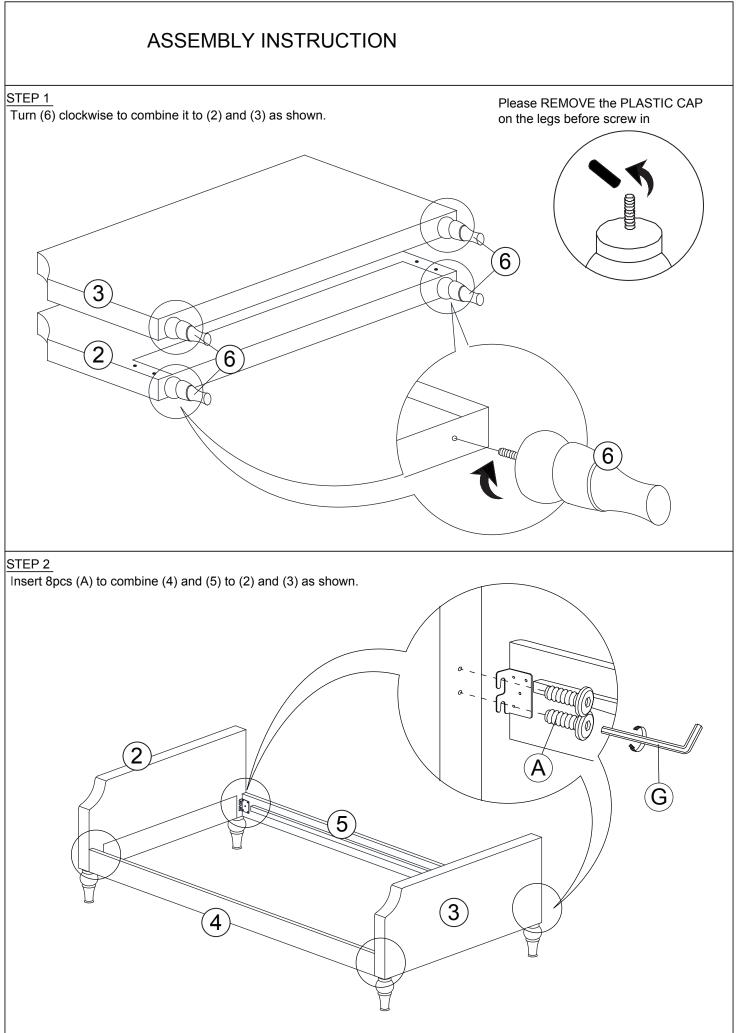

CTION<br>PARTS LIST |                 |    |        |  |
|------------------------------------|-----------------|----|--------|--|
|                                    |                 |    |        |  |
| 1                                  | BACK REST       |    | 1 PC   |  |
| 2                                  | SIDE PANEL (L)  |    | 1 PC   |  |
| 3                                  | SIDE PANEL (R)  |    | 1 PC   |  |
| 4                                  | FRONT SIDE RAIL |    | 1 PC   |  |
| 5                                  | BACK SIDE RAIL  | E. | 1 PC   |  |
| 6                                  | LEG             |    | 4 PCS  |  |
| 7                                  | DAYBED SLAT     |    | 2 ROLL |  |
|                                    |                 |    |        |  |





## ASSEMBLY INSTRUCTION

## STEP 3

Insert 4pcs (B), (C) and (D) to combine (1) to (2) and (3) as shown.



## STEP 4

Put the slat to the inside of daybed , then insert 8pcs (E) to tighten the slat.