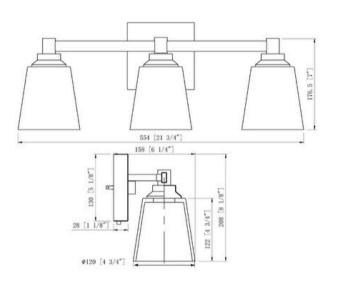

### **Fixture Attributes**

Category: Indoor Wall Sconce

Finish: Matte Black
Body: Steel / Glass
Shade Finish: Clear

Overall Size: 21.75"x6.25"x8.13"

Rod/Chain Length: N/A

Max. Height from Ceiling: N/A Min. Height from Ceiling: N/A Weight of fixture: 5.06 LBS