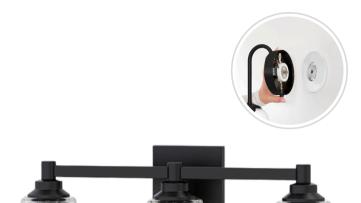

## **Mounting / Installations**

SkyPlug

SkyPlug Plug-in Mounting System

Lead Wire Length: 13.78" Wire Type: 1015 105°C Location Rating: Damp

Luminaire Support: Max. 50 lbs

SkyPlug: SPU-3L SkyOutlet: SR-3L