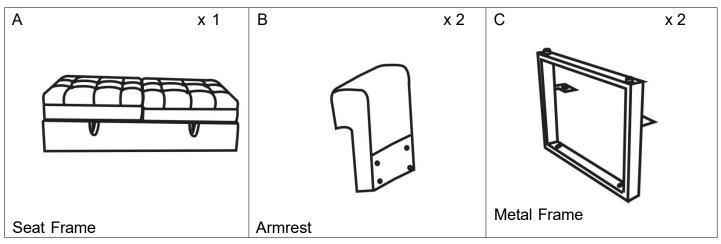

#### ITEM NO. ZB-9510 Bench

Thank you for purchasing the Storage Bench. Please read the instructions and warnings carefully before use, to ensure safe and satisfactory operation of this product. We are committed to making great products possible. From our in-house Design Team, to our Buyers, we work together to bring great designs to life. Our expert Product Technologists work collaboratively with our buyers and suppliers to assure the legality, safety and quality of the product we sell. We are all committed to designing and developing products to the highest industry standards. We hope you are happy with your product and welcome any feedback or comments you may have.



1

#### PARTS LIST



#### HARDWARE LIST

| D | x 8           | E x8      | F x 8        | G x 4   |
|---|---------------|-----------|--------------|---------|
|   | ()<br>M8x55MM | Φ8        | (D)<br>\$\$8 | M6x25MM |
| Н | x 4           | I x 1     |              |         |
|   |               |           |              |         |
|   | M6x40MM       |           |              |         |
|   |               | Allen Key |              |         |

Be sure to check all packing material carefully for small parts, which may have come loose inside the carton during shipment.

## **ASSEMBLY** INSTRUCTION

### STEP 1



STEP 2



STEP 3



## STEP 4



# MAINTAINANCE and warning

- Keep furniture away from heat.
- Do not clean furniture with harsh cleansers or polish. Do not use detergents, Solvents, abrasives,