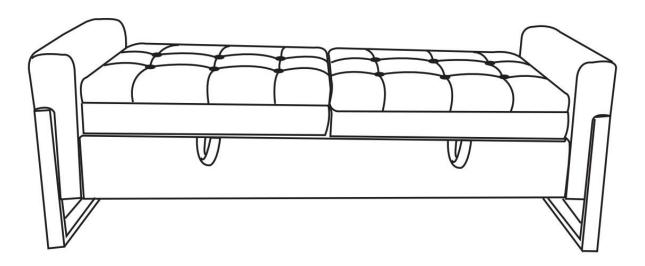

#### ITEM NO. ZB-9510 Bench

Thank you for purchasing the Storage Bench. Please read the instructions and warnings carefully before use, to ensure safe and satisfactory operation of this product. We are committed to making great products possible. From our in-house Design Team, to our Buyers, we work together to bring great designs to life. Our expert Product Technologists work collaboratively with our buyers and suppliers to assure the legality, safety and quality of the product we sell. We are all committed to designing and developing products to the highest industry standards. We hope you are happy with your product and welcome any feedback or comments you may have.



1

#### PARTS LIST



#### HARDWARE LIST

| D | x 8           | E x8      | F x 8        | G x 4   |
|---|---------------|-----------|--------------|---------|
|   | ()<br>M8x55MM | Φ8        | (D)<br>\$\$8 | M6x25MM |
| Н | x 4           | I x 1     |              |         |
|   |               |           |              |         |
|   | M6x40MM       |           |              |         |
|   |               | Allen Key |              |         |

Be sure to check all packing material carefully for small parts, which may have come loose inside the carton during shipment.

## **ASSEMBLY** INSTRUCTION

### STEP 1



STEP 2



STEP 3



## STEP 4



# MAINTAINANCE and warning

- Keep furniture away from heat.
- Do not clean furniture with harsh cleansers or polish. Do not use detergents