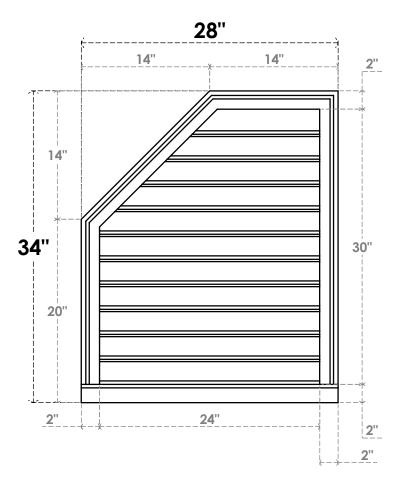

## GVPOL28X3403SF

28"W X 34"H HALF OCTAGON TOP LEFT SURFACE MOUNT PVC GABLE VENT: FUNCTIONAL, W/ 2"W X 2"P BRICKMOULD SILL FRAME

**VENTING AREA: 53.99 SQ IN** LOUVER HEIGHT: 2 3/4" LOUVER QTY: 11

**FRONT** 

SIDE

1. INSTALLATION TO BE COMPLETED IN ACCORDANCE WITH MANUFACTURER'S SPECIFICATIONS.
2. DRAWING MAY NOT BE TO SCALE

2. DRAWING MAT NOT BE TO SCALE
3. THIS DRAWING IS INTENDED FOR DESIGN AND PLANNING PURPOSES ONLY.
4. ALL INFORMATION CONTAINED HEREIN WAS CURRENT AT THE TIME OF DEVELOPMENT BUT MUST BE REVIEWED AND APPROVED BY THE PRODUCT MANUFACTURER TO BE CONSIDERED ACCURATE.
5. ARCHITECTURAL GRADE PVC PRODUCTS ARE MADE FROM EXPANDED CELLULAR PVC AND COME NATURALLY WHITE BUT MAY BE