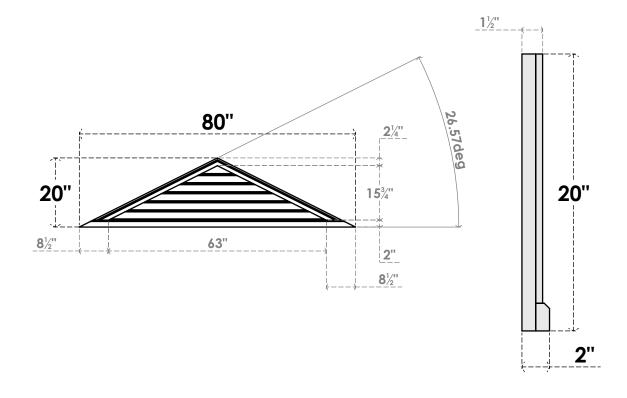

## GVPTR80X2003SF

80"W X 20"H TRIANGLE SURFACE MOUNT PVC GABLE VENT 6/12 PITCH: FUNCTIONAL, W/ 2"W X 2"P **BRICKMOULD SILL FRAME** 

VENTING AREA: 39.41 SQ IN LOUVER HEIGHT: 2 5/8"

LOUVER QTY: 6

**FRONT** 