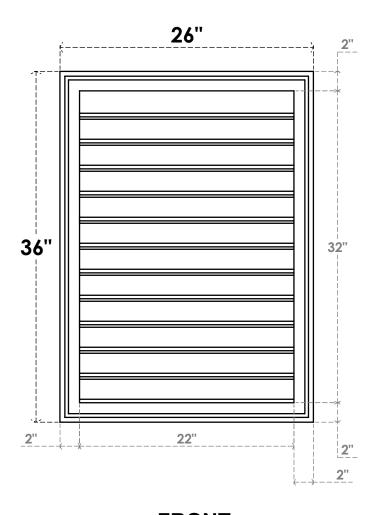

## GVPVE26X3602SF

26"W X 36"H RECTANGLE SURFACE MOUNT PVC GABLE VENT: FUNCTIONAL, W/ 2"W X 1-1/2"P **BRICKMOULD FRAME** 

**VENTING AREA: 60.5 SQ IN** LOUVER HEIGHT: 2 5/8"

LOUVER QTY: 12

**FRONT** 

SIDE

**EKENA MILLWORK** 2300 WEST MAIN ST. CLARKSVILLE, TX 75426 TOLL FREE: 866-607-0453 WWW.EKENAMILLWORK.COM